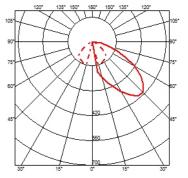

#### **CASTING C 150**

Insulation classClass IIBeam angle86°MountingGround

**Lamps description** Power Led: 12W - 1080 lm ≠ FIXT 565 lm - 2700K/CRI 80 - 110-240V

**Environment** Outdoor

**Notes** We recommend using a connection system with a degree of