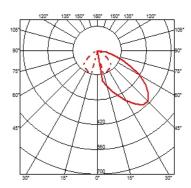

Van Duysen

Collection of outdoor bollard lights with LED light source. I 10/240V power supply integrated.



### **DIMENSIONS**



#### **CERTIFICATIONS**













# **ELECTRICAL**

Transformer type Electronic
Transformer availability Included
Transformer mounting Integral
Emergency Without
Voltage (V) 110/240

# PHYSICAL

IK rating06AimingFixedWeight (kg)3,30Number of headsI





# Casting C 150 . Accessories

## **E**lectrical



F1206000

3/4 way terminal block 3 poles IP68

7-12 mm cables



## Casting C 150

designed by Vincent Van Duysen

Collection of outdoor bollard lights with LED light source. I I 0/240V power supply integrated.

F1230001 White
F1230006 Grey
F1230033 Anthracite
F1230030 Black
F1230018 Deep Brown

## **DIMENSIONS**



#### **CERTIFICATIONS**







IP 65







# Casting C 150 . Accessories

### **Structural**



F1207000

Base plate with bolt

# Casting C 150. Lamps



#### **Power LED**

Lamp category:

LED

Socket:

Special base

Lamp type:

Power LED



## Casting C 150

designed by Vincent Van Duysen

Collection of outdoor bollard lights with LED light source. I I 0/240V power supply integrated.



## **DIMENSIONS**



#### **CERTIFICATIONS**