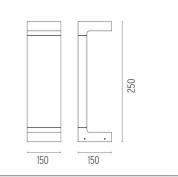

ves chemical and mechanical resistance, the second finishing layer of polyester powder ensures resistance to UV rays and atmospheric agents. The painted surfaces are treated with alkaline and acidic washes, then rinsed with demineralized water, subjected to a chemical conversion treatment to protect against oxidation. A glass diffuser is glued to the heat sink of the product to ensure a watertight seal, micro-texturized to ensure homogeneous and uniform distribution of the light. The luminaire is provided with a segment of outgoing cable in neoprene. We recommend installation on a plinth of cement or on a flat surface.



#### Casting C 150

designed by Vincent Van Duysen

Collection of outdoor bollard lights with LED light source. I 10/240V power supply integrated.



### **DIMENSIONS**



#### **CERTIFICATIONS**













# **ELECTRICAL**

Transformer type Electronic
Transformer availability Included
Transformer mounting Integral
Emergency Without
Voltage (V) 110/240

# PHYSICAL

IK rating06AimingFixedWeight (kg)3,30Number of headsI





# Casting C 150 . Accessories

## **E**lectrical



F1206000

3/4 way terminal block 3 poles IP68

7-12 mm cables



## Casting C 150

designed by Vincent Van Duysen

Collection of outdoor bollard lights with LED light source. I I 0/240V power supply integrated.

F1230001 White
F1230006 Grey
F1230033 Anthracite
F1230030 Black
F1230018 Deep Brown

## **DIMENSIONS**



#### **CERTIFICATIONS**







IP 65







# Casting C 150 . Accessories

### **Structural**



F1207000

Base plate with bolt

# Casting C 150. Lamps



#### **Power LED