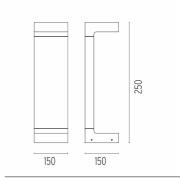

er of headsI





# Casting C 150 . Accessories

## **E**lectrical



F1206000

3/4 way terminal block 3 poles IP68

7-12 mm cables



## Casting C 150

designed by Vincent Van Duysen

Collection of outdoor bollard lights with LED light source. I I 0/240V power supply integrated.

F1230001 White
F1230006 Grey
F1230033 Anthracite
F1230030 Black
F1230018 Deep Brown

## **DIMENSIONS**



#### **CERTIFICATIONS**







IP 65







# Casting C 150 . Accessories

### **Structural**



F1207000

Base plate with bolt

# Casting C 150. Lamps



#### **Power LED**

Lamp category:

LED

Socket:

Special base

Lamp type:

Power LED



## Casting C 150

designed by Vincent Van Duysen

Collection of outdoor bollard lights with LED light source. I I 0/240V power supply integrated.



## **DIMENSIONS**



#### **CERTIFICATIONS**