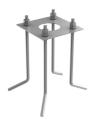

# Casting C 150 . Accessories

### **Structural**

F1207000

Base plate with bolt