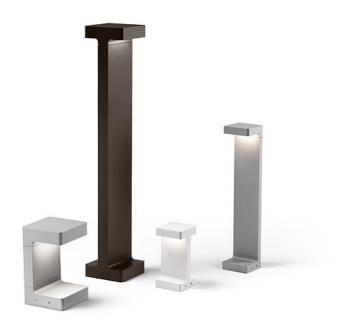

#### Casting C 150

designed by Vincent Van Duysen

Collection of outdoor bollard lights with LED light source. I 10/240V power supply integrated.

## Casting C 150

designed by Vincent Van Duysen

Collection of outdoor bollard lights with LED light source. I I 0/240V power supply integrated.

F1230001 White
F1230006 Grey
F1230033 Anthracite
F1230030 Black
F1230018 Deep Brown

## Casting C 150

designed by Vincent Van Duysen

Collection of outdoor bollard lights with LED light source. I I 0/240V power supply integrated.