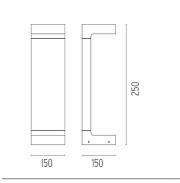

#### Casting C 150

designed by Vincent Van Duysen

Collection of outdoor bollard lights with LED light source. I 10/240V power supply integrated.



### **DIMENSIONS**



#### **CERTIFICATIONS**













# **ELECTRICAL**

Transformer type Electronic
Transformer availability Included
Transformer mounting Integral
Emergency Without
Voltage (V) 110/240

# PHYSICAL

IK rating06AimingFixedWeight (kg)3,30Number of headsI





# Casting C 150 . Accessories

## **E**lectrical



F1206000

3/4 way terminal block 3 poles IP68

7-12 mm cables



## Casting C 150

designed by Vincent Van Duysen

Collection of outdoor bollard lights with LED light source. I I 0/240V power supply integrated.

F1230001 White
F1230006 Grey
F1230033 Anthracite
F1230030 Black
F1230018 Deep Brown

## **DIMENSIONS**



#### **CERTIFICATIONS**







IP 65







# Casting C 150 . Accessories

### **Structural**



F1207000

Base plate with bolt

# Casting C 150. Lamps



#### **Power LED**

Lamp category:

LED

Socket:

Special base

Lamp type:

Power LED



## Casting C 150

designed by Vincent Van Duysen

Collection of outdoor bollard lights with LED light source. I I 0/240V power supply integrated.



## **DIMENSIONS**



#### **CERTIFICATIONS**