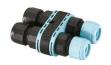

# Casting C 150 . Accessories

## **E**lectrical

F1206000

3/4 way terminal block 3 poles IP68

7-12 mm cables