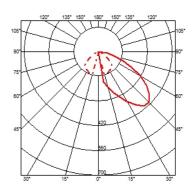

#### **CASTING C 150**

Insulation classClass IIBeam angle86°MountingGround

**Lamps description** Power Led: 12W - 1080 lm ≠ FIXT 565 lm - 2700K/CRI 80 - 110-240V

**Environment** Outdoor

**Notes** We recommend using a connection system with a degree of