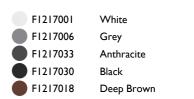

## Casting C 100

designed by Vincent Van Duysen

Collection of outdoor bollard lights with LED light source. I I 0/240V power supply integrated.

F1217001 White
F1217006 Grey
F1217033 Anthracite
F1217030 Black
F1217018 Deep Brown