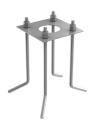

Without
Voltage (V) 110/240

#### **PHYSICAL**

 IK rating
 05

 Aiming
 Fixed

 Weight (kg)
 2,30

 Number of heads
 I

## Casting C 100

designed by Vincent Van Duysen

Collection of outdoor bollard lights with LED light source. I 10/240V power supply integrated.



#### **DIMENSIONS**



#### **CERTIFICATIONS**













# FLOS



# Casting C 100 . Accessories

## **E**lectrical



F1206000

3/4 way terminal block 3 poles IP68

7-12 mm cables



## Casting C 100

designed by Vincent Van Duysen

Collection of outdoor bollard lights with LED light source. I I 0/240V power supply integrated.

F1217001 White
F1217006 Grey
F1217033 Anthracite
F1217030 Black
F1217018 Deep Brown

## **DIMENSIONS**



#### **CERTIFICATIONS**















# Casting C 100 . Accessories

#### **Structural**



F1208000

Base plate with bolt

# Casting C 100 . Lamps



#### **Power LED**

Lamp category:

LED

Socket:

Special base

Lamp type:

Power LED



## Casting C 100

designed by Vincent Van Duysen

Collection of outdoor bollard lights with LED light source. I I 0/240V power supply integrated.



## **DIMENSIONS**



#### **CERTIFICATIONS**