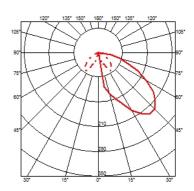

#### **CASTING C 100**

Insulation classClass IIBeam angle82°MountingGround

**Lamps description** Power Led: 7W - 1x585 lm ≠ FIXT 295 lm - 3000K/CRI 80 - 110-240V

**Environment** Outdoor

**Notes** We recommend using a connection system with a degree of