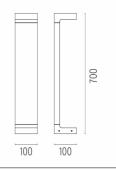

#### **DIMENSIONS**

#### **PHYSICAL**

 IK rating
 05

 Aiming
 Fixed

 Weight (kg)
 2,30

 Number of heads
 I