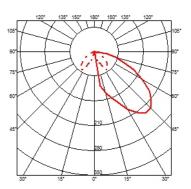

#### **CASTING C 100**

Insulation classClass IIBeam angle82°MountingGround

**Lamps description** Power Led: 7W - 1x585 lm ≠ FIXT 295 lm - 3000K/CRI 80 - 110-240V

**Environment** Outdoor

**Notes** We recommend using a connection system with a degree of