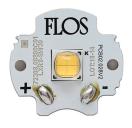

# Casting C 100 . Lamps

#### **Power LED**

Lamp category:

LED

Socket:

Special base

Lamp type:

Power LED