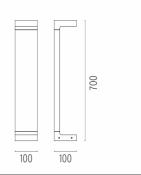

ater, subjected to a chemical conversion treatment to protect against oxidation. A glass diffuser is glued to the heat sink of the product to ensure a watertight seal, micro-texturized to ensure homogeneous and uniform distribution of the light. The luminaire is provided with a segment of outgoing cable in neoprene. We recommend installation on a plinth of cement or on a flat surface.

## **ELECTRICAL**

Transformer type Electronic
Transformer availability Included
Transformer mounting Integral
Emergency Without
Voltage (V) 110/240

#### **PHYSICAL**

 IK rating
 05

 Aiming
 Fixed

 Weight (kg)
 2,30

 Number of heads
 I

## Casting C 100

designed by Vincent Van Duysen

Collection of outdoor bollard lights with LED light source. I 10/240V power supply integrated.



#### **DIMENSIONS**



#### **CERTIFICATIONS**













# FLOS



# Casting C 100 . Accessories

## **E**lectrical



F1206000

3/4 way terminal block 3 poles IP68

7-12 mm cables



## Casting C 100

designed by Vincent Van Duysen

Collection of outdoor bollard lights with LED light source. I I 0/240V power supply integrated.

F1217001 White
F1217006 Grey
F1217033 Anthracite
F1217030 Black
F1217018 Deep Brown

## **DIMENSIONS**



#### **CERTIFICATIONS**















# Casting C 100 . Accessories

#### **Structural**



F1208000

Base plate with bolt

# Casting C 100 . Lamps



#### **Power LED**

Lamp category:

LED

Socket:

Special base

Lamp type:

Power LED



## Casting C 100

designed by Vincent Van Duysen

Collection of outdoor bollard lights with LED light source. I I 0/240V power supply integr