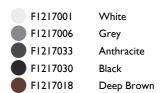

## Casting C 100

designed by Vincent Van Duysen

Collection of outdoor bollard lights with LED light source. I I 0/240V power supply integrated.

F1217001 White
F1217006 Grey
F1217033 Anthracite
F1217030 Black
F1217018 Deep Brown