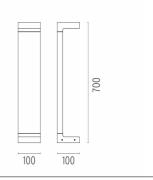

#### **PHYSICAL**

 IK rating
 05

 Aiming
 Fixed

 Weight (kg)
 2,30

 Number of heads
 I

#### **DIMENSIONS**