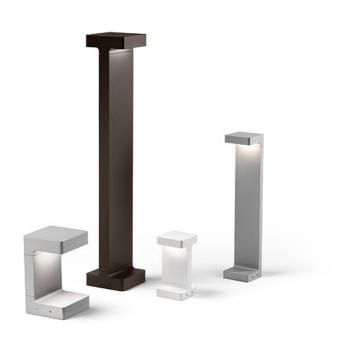

## Casting C 100

designed by Vincent Van Duysen

Collection of outdoor bollard lights with LED light source. I 10/240V power supply integrated.

## Casting C 100

designed by Vincent Van Duysen

Collection of outdoor bollard lights with LED light source. I I 0/240V power supply integrated.

F1217001 White
F1217006 Grey
F1217033 Anthracite
F1217030 Black
F1217018 Deep Brown

## Casting C 100

designed by Vincent Van Duysen

Collection of outdoor bollard lights with LED light source. I I 0/240V power supply integrated.