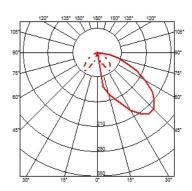

#### **CASTING C 100**

Insulation classClass IIBeam angle82°MountingGround

**Lamps description** Power Led: 7W - 1x585 lm ≠ FIXT 295 lm - 3000K/CRI 80 - 110-240V

**Environment** Outdoor

**Notes** We recommend using a connection system with a degree of