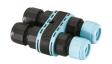

## **E**lectrical

F1206000

3/4 way terminal block 3 poles IP68

7-12 mm cables