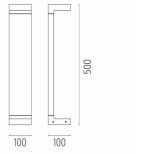

#### PHYSICAL

| IK rating       | 05    |
|-----------------|-------|
| Aiming          | Fixed |
| Weight (kg)     | 2     |
| Number of heads | I     |

DIMENSIONS

### Casting C 100

designed by Vincent Van Duysen

Collection of outdoor bollard lights with LED light source. 110/240V power supply integrated.

DIMENSIONS

#### Casting C 100

designed by Vincent Van Duysen

Collection of outdoor bollard lights with LED light source. 110/240V power supply integrated.

DIMENSIONS