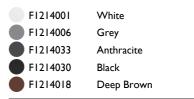

#### CASTING C 100

| Insulation class      | Class II                                                                                                                                                                                                                                                                                                                                                                                                                                                                                                                                                                                                                                                                                                                                                                                                                                                                                                                                                                                                                                                                                                                                          |
|-----------------------|---------------------------------------------------------------------------------------------------------------------------------------------------------------------------------------------------------------------------------------------------------------------------------------------------------------------------------------------------------------------------------------------------------------------------------------------------------------------------------------------------------------------------------------------------------------------------------------------------------------------------------------------------------------------------------------------------------------------------------------------------------------------------------------------------------------------------------------------------------------------------------------------------------------------------------------------------------------------------------------------------------------------------------------------------------------------------------------------------------------------------------------------------|
| Beam angle            | 82°                                                                                                                                                                                                                                                                                                                                                                                                                                                                                                                                                                                                                                                                                                                                                                                                                                                                                                                                                                                                                                                                                                                                               |
| Mounting              | Ground                                                                                                                                                                                                                                                                                                                                                                                                                                                                                                                                                                                                                                                                                                                                                                                                                                                                                                                                                                                                                                                                                                                                            |
| Lamps description     | Power Led: 7W - 1x585 lm ≠ FIXT 295 lm - 3000K/CRI 80 - 110-240V                                                                                                                                                                                                                                                                                                                                                                                                                                                                                                                                                                                                                                                                                                                                                                                                                                                                                                                                                                                                                                                                                  |
| Environment           | Outdoor                                                                                                                                                                                                                                                                                                                                                                                                                                                                                                                                                                                                                                                                                                                                                                                                                                                                                                                                                                                                                                                                                                                                           |
| Notes                 | We recommend using a connection system with a degree of protection greater than or equal to the degree of protection of the luminaire.                                                                                                                                                                                                                                                                                                                                                                                                                                                                                                                                                                                                                                                                                                                                                                                                                                                                                                                                                                                                            |
| Technical description | The body of the versions C and T is made of extruded<br>aluminum, base and diffuser in die-cast aluminum EN AB-47100<br>with a low copper content. High-resistance coating: after a<br>sandblasting treatment of all components to make the surface<br>porous and ensure a greater adhesion of the paint, the external<br>coating is applied with a double layer with epoxy powders<br>according to the QUALICOAT standard. The first layer of<br>epoxy powder gives chemical and mechanical resistance, the<br>second finishing layer of polyester powder ensures resistance<br>to UV rays and atmospheric agents. The painted surfaces are<br>treated with alkaline and acidic washes, then rinsed with<br>demineralized water, subjected to a chemical conversion<br>treatment to protect against oxidation. A glass diffuser is glued<br>to the heat sink of the product to ensure a watertight seal,<br>micro-texturized to ensure homogeneous and uniform<br>distribution of the light. The luminaire is provided with a<br>segment of outgoing cable in neoprene. We recommend<br>installation on a plinth of cement or on a flat surface. |