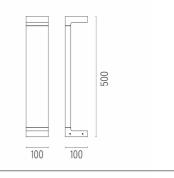

#### PHYSICAL

| IK rating       | 05    |
|-----------------|-------|
| Aiming          | Fixed |
| Weight (kg)     | 2     |
| Number of heads | I     |

DIMENSIONS

### Casting C 100

designed by Vincent Van Duysen

Collection of outdoor bollard lights with LED light source. 110/240V power supply integrated.

DIMENSIONS

#### Casting C 100

designed by Vincent Van Duysen

Collection of outdoor bollard lights with LED light source. 110/240V power supply integrated.

DIMENSIONS