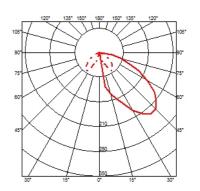

#### CASTING C 100

| Insulation class      | Class II                                                                                                                                                                                                                                                                                                                                                                                                                                                                                                                                                                                                                                                                                                                                                                                                                                                                                                                                                                                                                                                                                                                                          |
|-----------------------|---------------------------------------------------------------------------------------------------------------------------------------------------------------------------------------------------------------------------------------------------------------------------------------------------------------------------------------------------------------------------------------------------------------------------------------------------------------------------------------------------------------------------------------------------------------------------------------------------------------------------------------------------------------------------------------------------------------------------------------------------------------------------------------------------------------------------------------------------------------------------------------------------------------------------------------------------------------------------------------------------------------------------------------------------------------------------------------------------------------------------------------------------|
| Beam angle            | 82°                                                                                                                                                                                                                                                                                                                                                                                                                                                                                                                                                                                                                                                                                                                                                                                                                                                                                                                                                                                                                                                                                                                                               |
| Mounting              | Ground                                                                                                                                                                                                                                                                                                                                                                                                                                                                                                                                                                                                                                                                                                                                                                                                                                                                                                                                                                                                                                                                                                                                            |
| Lamps description     | Power Led: 7W - 1x585 lm ≠ FIXT 295 lm - 3000K/CRI 80 - 110-240V                                                                                                                                                                                                                                                                                                                                                                                                                                                                                                                                                                                                                                                                                                                                                                                                                                                                                                                                                                                                                                                                                  |
| Environment           | Outdoor                                                                                                                                                                                                                                                                                                                                                                                                                                                                                                                                                                                                                                                                                                                                                                                                                                                                                                                                                                                                                                                                                                                                           |
| Notes                 | We recommend using a connection system with a degree of protection greater than or equal to the degree of protection of the luminaire.                                                                                                                                                                                                                                                                                                                                                                                                                                                                                                                                                                                                                                                                                                                                                                                                                                                                                                                                                                                                            |
| Technical description | The body of the versions C and T is made of extruded<br>aluminum, base and diffuser in die-cast aluminum EN AB-47100<br>with a low copper content. High-resistance coating: after a<br>sandblasting treatment of all components to make the surface<br>porous and ensure a greater adhesion of the paint, the external<br>coating is applied with a double layer with epoxy powders<br>according to the QUALICOAT standard. The first layer of<br>epoxy powder gives chemical and mechanical resistance, the<br>second finishing layer of polyester powder ensures resistance<br>to UV rays and atmospheric agents. The painted surfaces are<br>treated with alkaline and acidic washes, then rinsed with<br>demineralized water, subjected to a chemical conversion<br>treatment to protect against oxidation. A glass diffuser is glued<br>to the heat sink of the product to ensure a watertight seal,<br>micro-texturized to ensure homogeneous and uniform<br>distribution of the light. The luminaire is provided with a<br>segment of outgoing cable in neoprene. We recommend<br>installation on a plinth of cement or on a flat surface. |