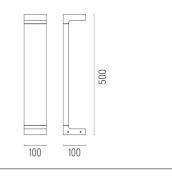

#### PHYSICAL

| IK rating       | 05    |
|-----------------|-------|
| Aiming          | Fixed |
| Weight (kg)     | 2     |
| Number of heads | I     |

DIMENSIONS

### Casting C 100

designed by Vincent Van Duysen

Collection of outdoor bollard lights with LED light source. 110/240V power supply integrated.

DIMENSIONS

#### Casting C 100

designed by Vincent Van Duysen

Collection of outdoor bollard lights with LED light source. 110/240V power supply integrated.

DIMENSIONS