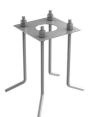

#### ELECTRICAL

| Transformer type         | Electronic |
|--------------------------|------------|
| Transformer availability | Included   |
| Transformer mounting     | Integral   |
| Emergency                | Without    |
| Voltage (V)              | 110/240    |

#### PHYSICAL

| IK rating       | 05    |
|-----------------|-------|
| Aiming          | Fixed |
| Weight (kg)     | 2     |
| Number of heads | I     |



DIMENSIONS









# FLOS



Casting C 100 . Accessories

Electrical





3/4 way terminal block 3 poles IP68 7-12 mm cables



### Casting C 100

designed by Vincent Van Duysen

Collection of outdoor bollard lights with LED light source. 110/240V power supply integrated.



DIMENSIONS



#### CERTIFICATIONS





### FLOS

#### Casting C 100 . Accessories

Structural



FI 208000

Base plate with bolt

#### Casting C 100 . Lamps



#### Power LED

Lamp category: LED Socket: Special base Lamp type: Power LED



#### Casting C 100

designed by Vincent Van Duysen

Collection of outdoor bollard lights with LED light source. 110/240V power supply integrated.



DIMENSIONS



#### CERTIFICATIONS