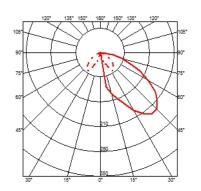

#### CASTING C 100

| Insulation class      | Class II                                                                                                                                                                                                                                                                                                                                                                                                                                                                                                                                                                                                                                                                                                                                                                                                                                                                                                                                                                                                                                                                                                                                          |
|-----------------------|---------------------------------------------------------------------------------------------------------------------------------------------------------------------------------------------------------------------------------------------------------------------------------------------------------------------------------------------------------------------------------------------------------------------------------------------------------------------------------------------------------------------------------------------------------------------------------------------------------------------------------------------------------------------------------------------------------------------------------------------------------------------------------------------------------------------------------------------------------------------------------------------------------------------------------------------------------------------------------------------------------------------------------------------------------------------------------------------------------------------------------------------------|
| Beam angle            | 82°                                                                                                                                                                                                                                                                                                                                                                                                                                                                                                                                                                                                                                                                                                                                                                                                                                                                                                                                                                                                                                                                                                                                               |
| Mounting              | Ground                                                                                                                                                                                                                                                                                                                                                                                                                                                                                                                                                                                                                                                                                                                                                                                                                                                                                                                                                                                                                                                                                                                                            |
| Lamps description     | Power Led: 7W - 1x585 lm ≠ FIXT 295 lm - 3000K/CRI 80 - 110-240V                                                                                                                                                                                                                                                                                                                                                                                                                                                                                                                                                                                                                                                                                                                                                                                                                                                                                                                                                                                                                                                                                  |
| Environment           | Outdoor                                                                                                                                                                                                                                                                                                                                                                                                                                                                                                                                                                                                                                                                                                                                                                                                                                                                                                                                                                                                                                                                                                                                           |
| Notes                 | We recommend using a connection system with a degree of protection greater than or equal to the degree of protection of the luminaire.                                                                                                                                                                                                                                                                                                                                                                                                                                                                                                                                                                                                                                                                                                                                                                                                                                                                                                                                                                                                            |
| Technical description | The body of the versions C and T is made of extruded<br>aluminum, base and diffuser in die-cast aluminum EN AB-47100<br>with a low copper content. High-resistance coating: after a<br>sandblasting treatment of all components to make the surface<br>porous and ensure a greater adhesion of the paint, the external<br>coating is applied with a double layer with epoxy powders<br>according to the QUALICOAT standard. The first layer of<br>epoxy powder gives chemical and mechanical resistance, the<br>second finishing layer of polyester powder ensures resistance<br>to UV rays and atmospheric agents. The painted surfaces are<br>treated with alkaline and acidic washes, then rinsed with<br>demineralized water, subjected to a chemical conversion<br>treatment to protect against oxidation. A glass diffuser is glued<br>to the heat sink of the product to ensure a watertight seal,<br>micro-texturized to ensure homogeneous and uniform<br>distribution of the light. The luminaire is provided with a<br>segment of outgoing cable in neoprene. We recommend<br>installation on a plinth of cement or on a flat surface. |