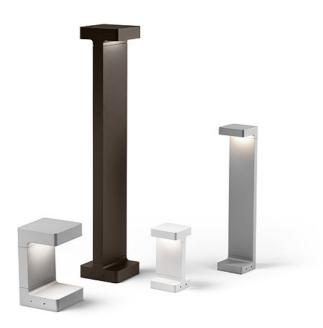

#### asting C 100

designed by Vincent Van Duysen

Collection of outdoor bollard lights with LED light source. 110/240V power supply integrated.

### Casting C 100

designed by Vincent Van Duysen

Collection of outdoor bollard lights with LED light source. 110/240V power supply integrated.

DIMENSIONS

#### Casting C 100

designed by Vincent Van Duysen

Collection of outdoor bollard lights with LED light source. 110/240V power supply integrated.

DIMENSIONS