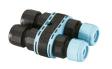

# FLOS

Casting C 100 . Accessories

Electrical

3/4 way terminal block 3 poles IP68 7-12 mm cables