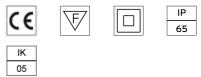

homogeneous and uniform<br>distribution of the light. The luminaire is provided with a<br>segment of outgoing cable in neoprene. We recommend<br>installation on a plinth of cement or on a flat surface. |



#### asting C 100

designed by Vincent Van Duysen

Collection of outdoor bollard lights with LED light source. 110/240V power supply integrated.



#### ELECTRICAL

| Transformer type         | Electronic |
|--------------------------|------------|
| Transformer availability | Included   |
| Transformer mounting     | Integral   |
| Emergency                | Without    |
| Voltage (V)              | 110/240    |

#### PHYSICAL

| IK rating       | 05    |
|-----------------|-------|
| Aiming          | Fixed |
| Weight (kg)     | 2     |
| Number of heads | I     |



DIMENSIONS









# FLOS



Casting C 100 . Accessories

Electrical





3/4 way terminal block 3 poles IP68 7-12 mm cables



### Casting C 100

designed by Vincent Van Duysen

Collection of outdoor bollard lights with LED light source. 110/240V power supply integrated.



DIMENSIONS



#### CERTIFICATIONS





### FLOS

#### Casting C 100 . Accessories

Structural



FI 208000

Base plate with bolt

#### Casting C 100 . Lamps



#### Power LED

Lamp category: LED Socket: Special base Lamp type: Power LED



#### Casting C 100

designed by Vincent Van Duysen

Collection of outdoor bollard lights with LED light source. 110/240V power supply integrated.



DIMENSIONS



#### CERTIFICATIONS