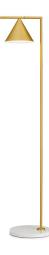

## **Captain Flint**

by Michael Anastassiades , 2015

Floor lamp providing adjustable direct light. Painted steel or brushed brass, stem and metal spinning cone. Opal photoengraved PC diffuser by injection molding. White Carrara or Black Marquina marble base. Power cord length 260 cm, with foot dimmer switch that provide ON-OFF functions and 10-100% light adjustment. Plug-in power supply with interchangeable plugs

Mounting Floor
Environment Indoor

Finish Brushed brass/white marble, Anthracite/black

narble

Weight 9 Kg

Light source 1 x COB LED 20W 2700K CRI93 1410lm

Emergency Without
Battery No
Supply included No

Cord Length 2600 mm

Materials Aluminum, Brass, Marble, Polycarbonate,

Stee

F1530030 - Anthracite/black marble