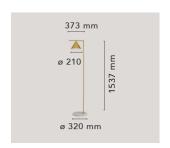

## **Captain Flint**

by Michael Anastassiades , 2015

Floor lamp providing adjustable direct light. Painted steel or brushed brass, stem and metal spinning cone. Opal photoengraved PC diffuser by injection molding. White Carrara or Black Marquina marble base. Power cord length 260 cm, with foot dimmer switch that provide ON-OFF functions and 10-100% light adjustment. Plug-in power supply with interchangeable plugs

Mounting Floor
Environment Indoor

Finish Brushed brass/white marble, Anthracite/black

narble

Weight 9 Kg

Light source 1 x COB LED 20W 2700K CRI93 1410lm

Emergency Without
Battery No
Supply included No

Cord Length 2600 mm