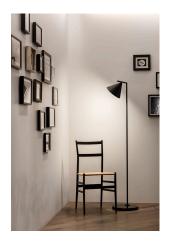

## **Captain Flint**

by Michael Anastassiades , 2015

Floor lamp providing adjustable direct light. Painted steel or brushed brass, stem and metal spinning cone. Opal photoengraved PC diffuser by injection molding. White Carrara or Black Marquina marble base. Power cord length 260 cm, with foot dimmer switch that provide ON-OFF functions and 10-100% light adjustment. Plug-in power supply with interchangeable plugs