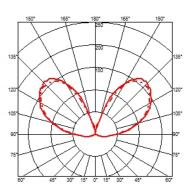

#### **CAMOUFLAGE 240 MM**

Insulation classClass IBeam angle151°MountingWall surface

**Lamps description** Mid-Power Led: 12W - 1281 lm ≠ FIXT 773 lm - 2700K/CRI

80 - 220-240V

**Environment** Indoor, Outdoor

## Mid-Power LED

Lamp category:

LED

Socket:

Special base

Lamp type:

Power LED