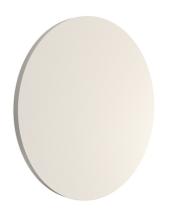

### Camouflage 240 mm

designed by Piero Lissoni

Collection of products for outdoor use, for wall installation with LED light source. Integrated 220/240V power source. Supplied with a 1000 mm section of outgoing neoprene cable. Version 110V upon request.

# Camouflage 240 mm

designed by Piero Lissoni

Collection of products for outdoor use, for wall installation with LED light source. Integrated 220/240V power source. Supplied with a 1000 mm section of outgoing neoprene cable. Version 110V upon request.