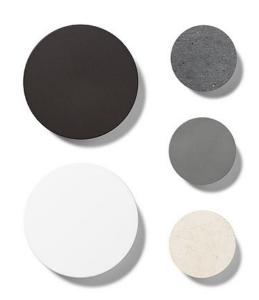

| F1315000 | Primer              |
|----------|---------------------|
| F1315001 | White               |
| F1315006 | Grey                |
| F1315018 | Deep Brown          |
| F1315030 | Black               |
| F1315033 | Anthracite          |
| F1315087 | Basaltina Stone     |
| F1315089 | Concrete            |
| F1315090 | Crema d'Orcia Stone |

| F1315000 Primer F1315001 White F1315006 Grey F1315018 Deep Brown F1315030 Black F1315033 Anthracite F1315087 Basaltina Stone F1315089 Concrete |          |                     |
|------------------------------------------------------------------------------------------------------------------------------------------------|----------|---------------------|
| F1315006 Grey F1315018 Deep Brown F1315030 Black F1315033 Anthracite F1315087 Basaltina Stone F1315089 Concrete                                | F1315000 | Primer              |
| F1315018 Deep Brown F1315030 Black F1315033 Anthracite F1315087 Basaltina Stone F1315089 Concrete                                              | F1315001 | White               |
| F1315030 Black F1315033 Anthracite F1315087 Basaltina Stone F1315089 Concrete                                                                  | F1315006 | Grey                |
| F1315033 Anthracite F1315087 Basaltina Stone F1315089 Concrete                                                                                 | F1315018 | Deep Brown          |
| F1315087 Basaltina Stone F1315089 Concrete                                                                                                     | F1315030 | Black               |
| F1315089 Concrete                                                                                                                              | F1315033 | Anthracite          |
| 1 10 10 00 Control of                                                                                                                          | F1315087 | Basaltina Stone     |
| F1315090 Crema d'Orcia Stone                                                                                                                   | F1315089 | Concrete            |
| 11313070 Crema d'Orcia Stone                                                                                                                   | F1315090 | Crema d'Orcia Stone |