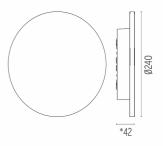

# **PHYSICAL**

Aiming Fixed
Diameter (mm) 240
Weight (kg) max 1,50
Number of heads I

# **DIMENSIONS**

\*Concrete, crema d'orcia, basaltina H = 48 mm.