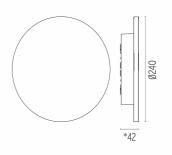

# **PHYSICAL**

Aiming Fixed
Diameter (mm) 240
Weight (kg) max 1,50
Number of heads I

# **DIMENSIONS**

\*Concrete, crema d'orcia, basaltina H = 48 mm.