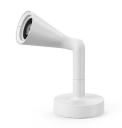

*BELVEDERE SPOT FI**

**Insulation class** Class II Beam angle 10° Spot Mounting Ground

Lamps description Power LED: 6W - 530 lm ≠ FIXT 440 lm - 3000K/CRI 80 - 220-240V

**Environment** Outdoor

**Notes** We recommend using a connection system with a degree of

protection greater than or equal to the degree of protection

of the luminaire.

Family of adjustable outdoor LED lighting luminaires (double rotation, vertical and horizontal axle) suitable for floor installations **Technical description** 

(ground or buried) and with integrated power supply box.



Transformer type Electronic Included Transformer availability **Transformer mounting** Integral **Emergency** Without 220/240 Voltage (V)

#### **PHYSICAL**

**IK** rating 04

**Aiming** Adjustable 1,05 Weight (kg) Number of heads





#### Belvedere Spot FI

designed by Antonio Citterio with Toan Nguyen

220/240V power supply included. Ready for installation on rigid base. Box for ground installation to be ordered separately. Included 2 way terminal block 3 phases IP68 (7-12 mm cable). 24V Dimmable version available on request.

F001C31A001 White F001C31A006 Grey F001C31A033 Anthracite F001C31A030 Black F001C31A018 Deep Brown

#### **DIMENSIONS**



#### **CERTIFICATIONS**









04



# **FLOS**

#### **Belvedere Spot FI**. Accessories

### **Optical**







F001Z010000

**Spot visor** 

F001Z030000

Spot visor with

honeycomb

F001Z040000

Spot visor with flood lens

## Belvedere Spot FI designed by Antonio

designed by Antonio Citterio with Toan Nguyen

220/240V power supply included. Ready for installation on r