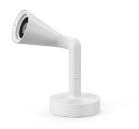

#### Belvedere Spot FI

designed by Antonio Citterio with Toan Nguyen

220/240V power supply included. Ready for installation on rigid base. Box for ground installation to be ordered separately. Included 2 way terminal block 3 phases IP68 (7-12 mm cable). 24V Dimmable version available on request.

## Belvedere Spot FI designed by Antonio

designed by Antonio Citterio with Toan Nguyen

220/240V power supply included. Ready for installation on rigid base. Box for ground installation to be ordered separately. Included 2 way terminal block 3 phases IP68 (7-12 mm cable). 24V Dimmable version available on request.