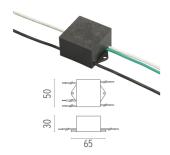

#### Surge protection device

Surge protection device. 275Vac. Maximum discharge current 10KA (8/20us). Maximum operating current 5A. Suitable for series connection. IP66.