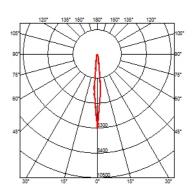

#### **BELVEDERE SPOT FI**

**Insulation class** Class II Beam angle 10° Spot Mounting Ground

Lamps description Power LED: 6W - 530 lm ≠ FIXT 440 lm - 3000K/CRI 80 - 220-240V

**Environment** Outdoor

**Notes** We recommend using a connection system with a degree of