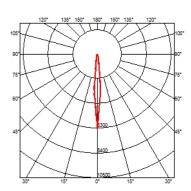

#### **BELVEDERE SPOT FI**

**Insulation class** Class II Beam angle 10° Spot Mounting Ground

Lamps description Power LED: 6W - 530 lm ≠ FIXT 440 lm - 3000K/CRI 80 - 220-240V

**Environment** Outdoor

**Notes** We recommend using a connection system with a degree of

#### **PHYSICAL**

**IK** rating 04

**Aiming** Adjustable 1,05 Weight (kg) Number of heads