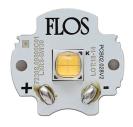

#### Belvedere Spot FI . Lamps

#### **Power LED**

Lamp category:

LED

Socket:

Special base

Lamp type:

Power LED