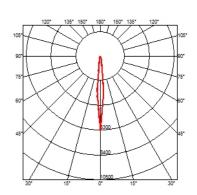

#### **BELVEDERE SPOT FI**

**Insulation class** Class II Beam angle 10° Spot Mounting Ground

Lamps description Power LED: 6W - 530 lm ≠ FIXT 440 lm - 3000K/CRI 80 - 220-240V

**Environment** Outdoor

**Notes** We recommend using a connection system with a degree of