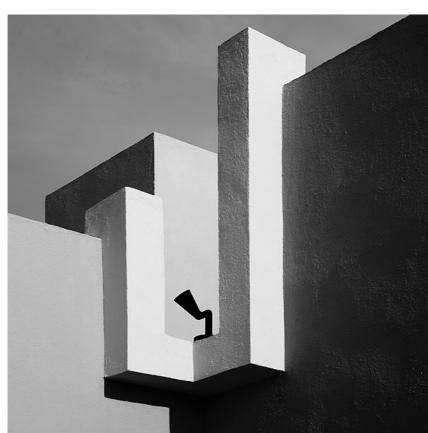

#### Belvedere Spot FI

designed by Antonio Citterio with Toan Nguyen

220/240V power supply included. Ready for installation on rigid base. Box for ground installation to be ordered separately. Included 2 way terminal block 3 phases IP68 (7-12 mm cable). 24V Dimmable version available on request.

## Belvedere Spot FI designed by Antonio

designed by Antonio Citterio with Toan Nguyen

220/240V power supply included. Ready for installation on rigid base. Box for ground installation to be ordered separately. Included 2 way terminal block 3 phases IP68 (7-12 mm cable). 24V Dimmable version available on request.