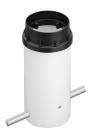

#### Belvedere Spot FI

designed by Antonio Citterio with Toan Nguyen

220/240V power supply included. Ready for installation on rigid base. Box for ground installation to be ordered separately. Included 2 way terminal block 3 phases IP68 (7-12 mm cable). 24V Dimmable version available on request.

## Belvedere Spot FI designed by Antonio

designed by Antonio Citterio with Toan Nguyen

220/240V power supply included. Ready for installation on rigid base. Box for ground installation to be ordered separately. Included 2 way terminal block 3 phases IP68 (7-12 mm cable). 24V Dimmable version available on request.