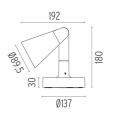

on request.

F001C31A001 White F001C31A006 Grey F001C31A033 Anthracite F001C31A030 Black F001C31A018 Deep Brown

#### **DIMENSIONS**



#### **CERTIFICATIONS**









04



# **FLOS**

#### **Belvedere Spot FI**. Accessories

### **Optical**







F001Z010000

**Spot visor** 

F001Z030000

Spot visor with

honeycomb

F001Z040000

Spot visor with flood lens

## Belvedere Spot FI designed by Antonio

designed by Antonio Citterio with Toan Nguyen

220/240V power supply included. Ready for installation on rigid base. Box for ground installation to be ordered separately. Included 2 way terminal block 3 phases IP68 (7-12 mm cable). 24V Dimmable version available on request.

F001C31A001 White
F001C31A006 Grey
F001C31A033 Anthracite
F001C31A030 Black

F001C31A018 Deep Brown

#### DIMENSIONS



### Mounting



F001Z020000

Box for ground installation

### **CERTIFICATIONS**









IK 04





#### **Belvedere Spot FI**. Accessories

#### **Electrical**



#### F990E00A000

#### Surge protection device

Surge protection device. 275Vac. Maximum discharge current 10KA (8/20us). Maximum operating current 5A. Suitable for series connection. IP66.

#### Belvedere Spot FI . Lamps



#### **Power LED**

Lamp category:

LED

Socket:

Special base

Lamp type:

Power LED



#### Belvedere Spot FI

designed by Antonio Citterio with Toan Nguyen

220/240V power supply included. Ready for installation on rigid base. Box for ground installation to be ordered separately. Included 2 way terminal block 3 phases IP68 (7-12 mm cable). 24V Dimmable version available on request.



#### DIMENSIONS