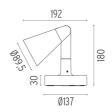

### Mounting



F001Z020000

Box for ground installation

### **CERTIFICATIONS**









IK 04





#### **Belvedere Spot FI**. Accessories

#### **Electrical**



#### F990E00A000

#### Surge protection device

Surge protection device. 275Vac. Maximum discharge current 10KA (8/20us). Maximum operating current 5A. Suitable for series connection. IP66.

#### Belvedere Spot FI . Lamps



#### **Power LED**

Lamp category:

LED

Socket:

Special base

Lamp type:

Power LED



#### Belvedere Spot FI

designed by Antonio Citterio with Toan Nguyen

220/240V power supply included. Ready for installation on rigid base. Box for ground installation to be ordered separately. Included 2 way terminal block 3 phases IP68 (7-12 mm cable). 24V Dimmable version available on request.



#### DIMENSIONS



#### **CERTIFICATIONS**