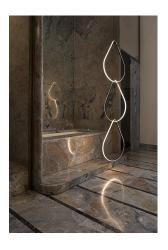

## **Arrangements Drop Up**

by Michael Anastassiades, 2018

Diffuse light suspended lighting device. Body in extruded, curved NC-machined and black powder-coated aluminium, diffuser in platinum optical silicone.

## Arrangements Drop Up by Michael Anastassiades , 2018

F0415030 Big Rose-MAX190W F0416030 Small Rose-MAX70 F0418030 Recessed Rose-MAX190W