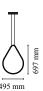

Cable length 2.5m

**Pendant** Mounting Indoor Environment Finish Black 0.5 Kg Weight

Light sources 1 x FLEX STRIP LED 30W 1530lm 2700K CRI90 available

**Emergency** Without 48V Voltage 32W Power Νo **Battery** Supply included No

2500 mm Cord Length Materials Aluminum

Colors F0414030 - Black

Certificate ( ( |P (ii)