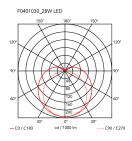

Cable length 2.5m

| Mounting                   | Pendant                                          |
|----------------------------|--------------------------------------------------|
| Environment                | Indoor                                           |
| Weight                     | 0.7 Kg                                           |
| Light sources<br>available | 1 x FLEX STRIP LED 29W 1480lm 2700K CRI90<br>[i] |
| Emergency                  | Without                                          |
| Voltage                    | 48V                                              |
| Power                      | 29W                                              |
| Battery                    | No                                               |
| Supply included            | No                                               |
| Cord Length                | 2500 mm                                          |
| Materials                  | Aluminum                                         |
| Colors                     | F0401030 - Black                                 |
| Certificate                |                                                  |