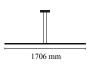

Cable length 2.5m

| Mounting                   | Pendant                                          |
|----------------------------|--------------------------------------------------|
| Environment                | Indoor                                           |
| Weight                     | 0.7 Kg                                           |
| Light sources<br>available | 1 x FLEX STRIP LED 29W 1480lm 2700K CRI90<br>[i] |
| Emergency                  | Without                                          |
| Voltage                    | 48V                                              |
| Power                      | 29W                                              |
| Battery                    | No                                               |
| Supply included            | No                                               |
| Cord Length                | 2500 mm                                          |
| Materials                  | Aluminum                                         |
| Colors                     | F0401030 - Black                                 |
| Certificate                |                                                  |