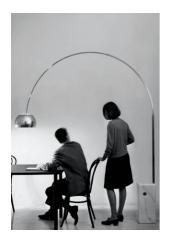

by Achille & Pier Giacomo Castiglioni , 1962

Floor lamp providing direct light. White Carrara marble base. Satin-finish stainless steel telescopic stem. Pressed, polished and zapon-varnished aluminum swiveling and height-adjustable reflector.