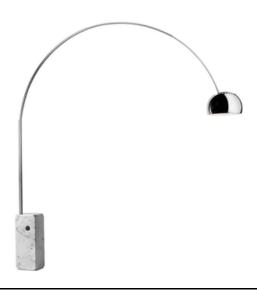

by Achille & Pier Giacomo Castiglioni , 1962

Floor lamp providing direct light. White Carrara marble base. Satin-finish stainless steel telescopic stem. Pressed, polished and zapon-varnished aluminum swiveling and height-adjustable reflector.

2400 mm 250 mm 2

MountingFloorEnvironmentIndoorWeight63.8 Kg

Light sources 1 x MULTICHIP LED 28W 1126lm 2700K CRI93 available [i] Dimmable

Emergency Without
Switching dimmer
Dimmer Included

**Voltage** 100-240/48V

Power 28W
Battery No
Supply included Yes

Cord Length 2700 mm

Materials Aluminum, Marble, Stainless steel

Colors F0303000 - White marble