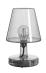

**Dimensions product** 25.5 x 16.5 cm

Dimensions packaging 17.5 x 17.5 x 30.5 cm

Grey 100.543

> Weight product + packaging 1.06 kg

Batchnumber Bottom sticker with serial number

**Cleaning instructions** Wipe clean with a moist cloth or water and soap