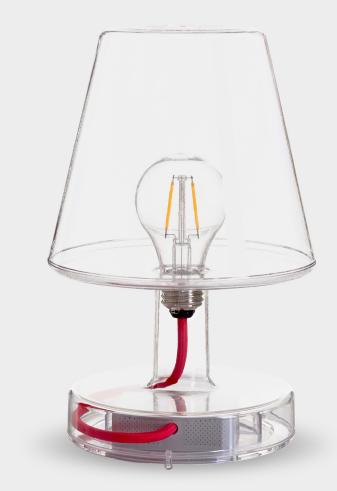

## Transloetje

Transparent 100.573

Blue

100.571

Transloetje H= 25.5 cm W= Ø 16.5 cm

Brown 100.539

Material PC

Weight product 0.5 kg

**Dimensions product** 25.5 x 16.5 cm

Dimensions packaging 17.5 x 17.5 x 30.5 cm

Grey 100.543

> Weight product + packaging 1.06 kg

Batchnumber Bottom sticker with serial number

**Cleaning instructions** Wipe clean with a moist cloth or water and soap

LED Kelvin 2700K

Watt

2x 1Watt

Length USB cable

## Adapter specs (Adapter not included)

Features

3 different light settings Adjustable by the touch of a finger Chargeable Portable

Indoor

Lumen 36.4 lm

> Voltage 3.7 V

Battery type 1600 Li-Polymere

Duration Setting 1: 20 hours Setting 2:15 hours Setting 3: 9 hours

IP IP21

1.5 m