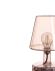

## Transloetje

Transparent 100.573

Blue

100.571

Transloetje H= 25.5 cm W= Ø 16.5 cm

Brown 100.539

Material PC

Weight product 0.5 kg