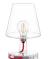

## Transloetje

Transparent 100.573

Blue

100.571

Transloetje H= 25.5 cm W= Ø 16.5 cm

Brown 100.539

Material PC

Weight product 0.5 kg