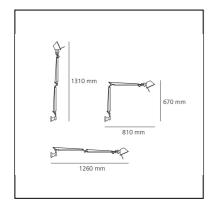

#### **DIMENSIONS**

Length: cm 81Height: cm 67

Max Extension Height: cm 131Max Extension Length: cm 126