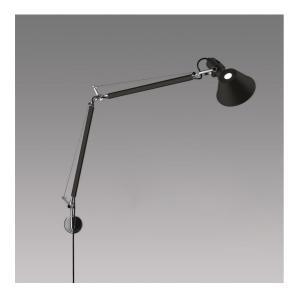

# Tolomeo Wall - Black - Body Lamp

## **DESCRIPTION**

Cantilevered arms in polished aluminium; diffuser in black aluminium; joints and wall support in polished aluminium. System of spring balancing. The code refers to the luminaire's body only

#### **FEATURES**

- Article Code: **A004430** 

Colour: Black
Installation: Wall
Material: Aluminium
Series: Design Collection

- design by: Michele De Lucchi, Giancarlo Fassina