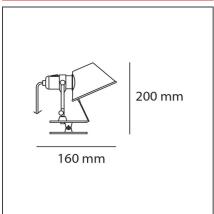

### **TECHNICAL DRAWINGS**

**FEATURES** 

Article Code:A0438W00Material:Aluminium, steelColour:AluminiumSeries:DesignInstallation:Wall

**DIMENSIONS** 

 Height:
 cm 20

 Depth:
 cm 16

**INCLUDED SOURCES** 

 Category:
 LED
 Color temperature (K):
 2700K