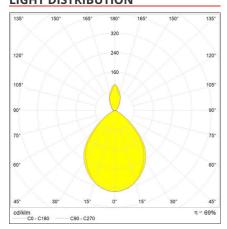

olomeo Micro Pinza LED 3000K**



#### **DESIGN BY**

Michele De Lucchi, Giancarlo Fassina

### **DESCRIPTION**

Support in polished aluminium, diffuser in matt anodised aluminium; steel pincer grip.

### **TECHNICAL DRAWINGS**



**FEATURES** 

Article Code:A0438W00Material:Aluminium, steelColour:AluminiumSeries:DesignInstallation:Wall

**DIMENSIONS** 

 Height:
 cm 20

 Depth:
 cm 16

**INCLUDED SOURCES** 

 Category:
 LED
 Color temperature (K):
 2700K

 Number:
 1
 CRI:
 90

 Watt:
 9W

 Type:
 0

Α

LUMINAIRE

Class:

Power Supply: Electronic Dimmable Delivered lumens output (lm):461lm

 Remote
 CCT:
 2700K

 Trasformer availability:
 Remote
 Efficiency:
 63%

 Watt:
 9W
 Efficacy:
 51lm/W

 Voltage:
 24V
 CRI:
 90

**Dimmer Typology:** Microswitch Dimmer



# **LIGHT DISTRIBUTION**