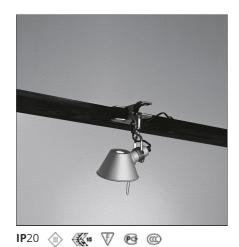

### **DESCRIPTION**

Support in polished aluminium, diffuser in matt anodised aluminium; steel pincer grip.