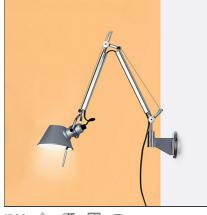

#### DESCRIPTION

Cantilevered arms in polished aluminium; diffuser in anodised aluminium; joints and wall support in polished aluminium. System of spring balancing. The code refers to the luminaire's body only

| FEATURES                                         |                                           |                                                                                                         |                                                                         |
|--------------------------------------------------|-------------------------------------------|---------------------------------------------------------------------------------------------------------|-------------------------------------------------------------------------|
| Article Code:<br>Colour:<br>Installation:        | A0103W00<br>Aluminium<br>Wall             | Material:<br>Series:                                                                                    | Aluminium<br>Design                                                     |
| DIMENSIONS                                       |                                           |                                                                                                         |                                                                         |
| Length:<br>Height:<br>Max Extension Height:      | cm 49<br>cm 41<br>cm 74                   | Max Extension Length:<br>Glow Wire Test:                                                                | cm 73<br>750                                                            |
| INCLUDED SOURCES                                 |                                           |                                                                                                         |                                                                         |
| Category:<br>Number:<br>Watt:<br>Type:<br>Class: | LED<br>1<br>9W<br>0<br>A                  | Color temperature (K):<br>CRI:                                                                          | 2700K<br>90                                                             |
| LUMINAIRE                                        |                                           |                                                                                                         |                                                                         |
| Trasformer availability:<br>Watt:<br>Voltage:    | Electronic dimma<br>Included<br>9W<br>24V | able - <b>Delivered lumens output</b> (<br>CCT:<br>Efficiency:<br>Efficacy:<br>CRI:<br>Dimmer Typology: | <b>Im):</b> 4611m<br>2700K<br>63%<br>511m/W<br>90<br>Microswitch Dimmer |
| Notes                                            |                                           |                                                                                                         |                                                                         |