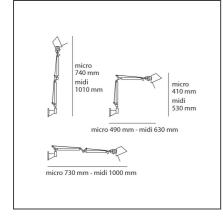

## **TECHNICAL DRAWINGS**

| FEATURES                                         |                                           |                                                                                                         |                                                                         |
|--------------------------------------------------|-------------------------------------------|---------------------------------------------------------------------------------------------------------|-------------------------------------------------------------------------|
| Article Code:<br>Colour:<br>Installation:        | A0103W00<br>Aluminium<br>Wall             | Material:<br>Series:                                                                                    | Aluminium<br>Design                                                     |
| DIMENSIONS                                       |                                           |                                                                                                         |                                                                         |
| Length:<br>Height:<br>Max Extension Height:      | cm 49<br>cm 41<br>cm 74                   | Max Extension Length:<br>Glow Wire Test:                                                                | cm 73<br>750                                                            |
| INCLUDED SOURCES                                 |                                           |                                                                                                         |                                                                         |
| Category:<br>Number:<br>Watt:<br>Type:<br>Class: | LED<br>1<br>9W<br>0<br>A                  | Color temperature (K):<br>CRI:                                                                          | 2700K<br>90                                                             |
| LUMINAIRE                                        |                                           |                                                                                                         |                                                                         |
| Trasformer availability:<br>Watt:<br>Voltage:    | Electronic dimma<br>Included<br>9W<br>24V | able - <b>Delivered lumens output</b> (<br>CCT:<br>Efficiency:<br>Efficacy:<br>CRI:<br>Dimmer Typology: | <b>Im):</b> 4611m<br>2700K<br>63%<br>511m/W<br>90<br>Microswitch Dimmer |
| Notes                                            |                                           |                                                                                                         |                                                                         |