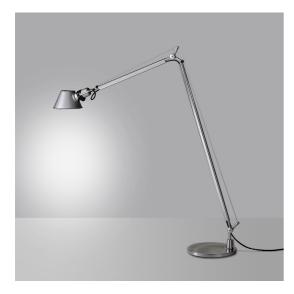

# Tolomeo Reading Floor - Aluminium -Body Lamp

Michele De Lucchi Giancarlo Fassina

IP20 🔲 🔣 👭 🔘 🂽

# DESCRIPTION

The code is referred to the body lamp only

# PRODUCT CODE: A013900

# FEATURES

- Article Code: A013900
- Colour: Aluminium
- Installation: Floor
- Material: Aluminium, steel
- Series: Design Collection
- design by: Michele De Lucchi, Giancarlo Fassina