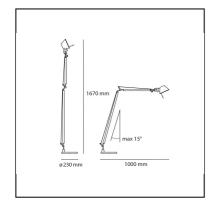

## DIMENSIONS

- Base Diameter: cm 23
- Max Extension Height: cm 167
- Max Extension Length: cm 100
- Glow Wire Test: N/D°