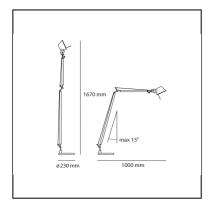

### **DIMENSIONS**

- Base Diameter: cm 23

Max Extension Height: cm 167Max Extension Length: cm 100

- Glow Wire Test: 750°