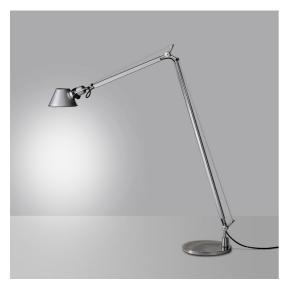

## IP20 🔲 🎕 [[[ ((() ]

**FEATURES** 

Article Code: A0131W00Colour: Aluminium

**PRODUCT CODE: A0131W00** 

- Installation: **Floor** 

Material: Aluminium, steelSeries: Design Collection

- design by: Michele De Lucchi, Giancarlo Fassina

#### LUMINAIRE

- Watt: **10W** 

- Voltage: **220V-240V** 

- Delivered lumens output: 593lm

CCT: 2700KEfficiency: 70%Efficacy: 59.3lm/W

- CRI: **90** 

- Dimmer Typology: Microswitch Dimmer