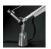

#### **DESCRIPTION**

Base and cantilevered arms in polished aluminium; diffuser in matt anodised aluminium; joints and supports in polished aluminium. System of spring balancing. The code refers to the luminaire's body only

#### Notes

Interchangeable support: table base, clamp, desk fixed support and twin support that allows two indipendent lamp units to be fitted. Possibility to mount LED source on E27 Socket. Complete lamp consists of body lamp + accessories

#### **FEATURES**

Article Code: A001000Colour: AluminiumInstallation: Table

Material: aluminium, steelSeries: Design Collection

- design by: Michele De Lucchi, Giancarlo Fassina

#### **DIMENSIONS**

Length: cm 78Height: cm 64.5

- Base Diameter: cm 23

Max Extension Height: cm 129Max Extension Length: cm 122

Impact Resistance: N/DGlow Wire Test: N/D°