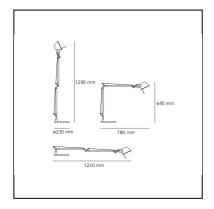

#### **DIMENSIONS**

Length: cm 78Height: cm 64.5

- Base Diameter: cm 23

Max Extension Height: cm 129Max Extension Length: cm 122

Impact Resistance: N/DGlow Wire Test: N/D°