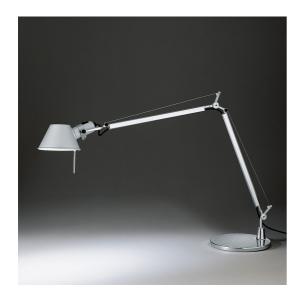

# Tolomeo Table - Metal grey - Body Lamp

#### **DESCRIPTION**

Base and cantilevered arms in polished aluminium; diffuser in matt anodised aluminium; joints and supports in polished aluminium. System of spring balancing. The code refers to the luminaire's body only

#### **FEATURES**

Article Code: A001000Colour: AluminiumInstallation: Table

Material: aluminium, steelSeries: Design Collection

- design by: Michele De Lucchi, Giancarlo Fassina