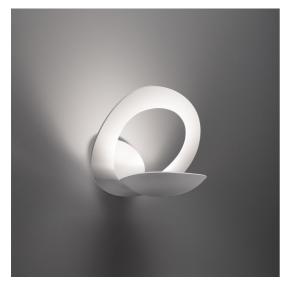

#### DESCRIPTION

Pirce's award-winning design is one of Artemide's top sellers. Originally released in halogen, its light source has been reimagined to incorporate a high quality, energy-efficient LED light source.

Pirce is not only an elegant light source, it is an alluring decoration with a strong sense of presence turned on or off. Its slim disc merges softly into flowing twirls that spiral downwards to create alluring lighting effects.