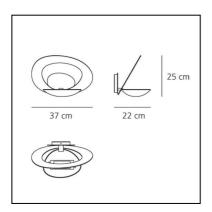

#### **DIMENSIONS**

Length: cm 22Width: cm 37Height: cm 25

- Glow Wire Test: 650°