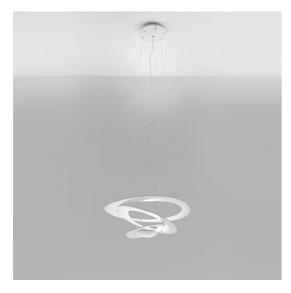

## **DESCRIPTION**

Pirce's award-winning design is one of Artemide's top sellers. Originally released in halogen, its light source has been reimagined to incorporate a high quality, energy-efficient LED light source.

Pirce is not only an elegant light source, it is an alluring decoration with a strong sense of presence turned on or off. Its slim disc merges softly into flowing twirls that spiral downwards to create alluring lighting effects.