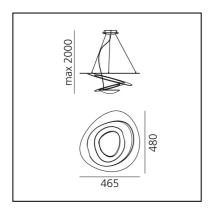

### **DIMENSIONS**

Length: cm 46.5Width: cm 48Height: cm 13

- Max Height from ceiling: cm 200

- Glow Wire Test: 650°