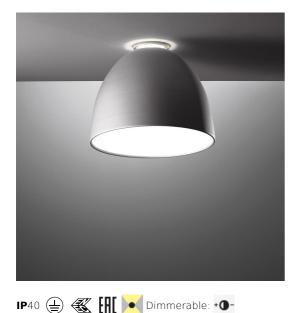

### DESCRIPTION

An extreme geometric synthesis of optics par excellence, Nur manifests its presence through a monolithic and monomaterial body. The essential and geometrically calibrated lines of a perfect parabola conceal an optical heart that perfectly controls the emission, without offending direct vision. It ensures general ambient lighting thanks also to indirect emission. Artemide App Compatible.

#### Notes

Added to the direct emission is an indirect emission that produces a halo of decorative light on the ceiling.

#### FEATURES

- Article Code: **A244250**
- Colour: Anodized Aluminum
- Installation: Ceiling
- Material: Aluminium, polycarbonate
- Series: Design Collection
- Environment: Indoor
- Area contract: Hospitality, Residential
- Emission: Diffused Direct/Indirect
- design by: Ernesto Gismondi