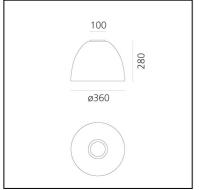

#### DIMENSIONS

- Height: cm 28
- Diameter: cm 36
- Base Diameter: cm 10
- Impact Resistance: N/D
- Glow Wire Test: 650°C