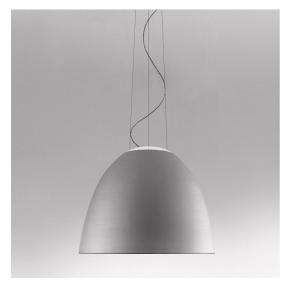

#### **DESCRIPTION**

An extreme geometric synthesis of optics par excellence, Nur manifests its presence through a monolithic and monomaterial body. The essential and geometrically calibrated lines of a perfect parabola conceal an optical heart that perfectly controls the emission, without offending direct vision. It ensures general ambient lighting thanks also to indirect emission. Artemide App Compatible.

- Emission: Direct/indirect- design by: Ernesto Gismondi