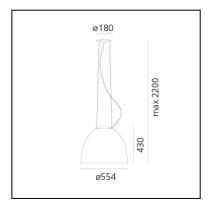

## DIMENSIONS

Height: cm 43Diameter: cm 55

- Base Diameter: cm 18

- Max Height from ceiling: cm 220

- Glow Wire Test: 650°C