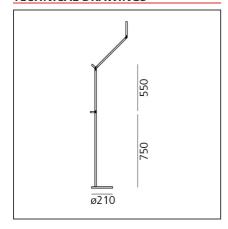

## **TECHNICAL DRAWINGS**

Dimmerable: + 10-

### **FEATURES**

| ILATORES                 |                   |                    |                                    |
|--------------------------|-------------------|--------------------|------------------------------------|
| Article Code:<br>Colour: | 1734020A<br>White | Material:          | Aluminium,<br>technopolymer, steel |
|                          |                   |                    |                                    |
| Installation:            | Floor             | Series:            | Design                             |
|                          |                   |                    |                                    |
| DIMENSIONS               |                   |                    |                                    |
| Length:                  | cm 65             | Impact Resistance: | N.D.                               |
| Height:                  | cm 155            | Glow Wire Test:    | 650                                |
| •                        |                   |                    |                                    |
| INCLUDED SOURC           | ES                |                    |                                    |
|                          |                   |                    |                                    |