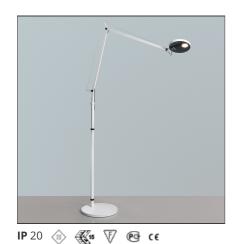

# **Demetra Reading Floor LED 3000K white - Body**

### **DESCRIPTION**

Materials: painted die-cast aluminium body lamp; arms in painted aluminium; inoxsteel base with painted cover.Demetra MD: this model features a Motion Detector option detecting moving objects and people and turning the light on or off accordingly.

### **FEATURES**

| ILATORES                 |                   |                    |                                    |
|--------------------------|-------------------|--------------------|------------------------------------|
| Article Code:<br>Colour: | 1734020A<br>White | Material:          | Aluminium,<br>technopolymer, steel |
|                          |                   |                    |                                    |
| Installation:            | Floor             | Series:            | Design                             |
|                          |                   |                    |                                    |
| DIMENSIONS               |                   |                    |                                    |
| Length:                  | cm 65             | Impact Resistance: | N.D.                               |
| Height:                  | cm 155            | Glow Wire Test:    | 650                                |
| •                        |                   |                    |                                    |
| INCLUDED SOURC           | ES                |                    |                                    |
|                          |                   |                    |                                    |