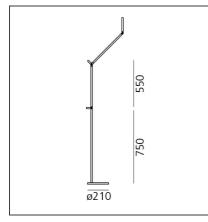

## **TECHNICAL DRAWINGS**

| FEATURES                 |                      |                                       |                                    |
|--------------------------|----------------------|---------------------------------------|------------------------------------|
| Article Code:<br>Colour: | 1734W20A<br>White    | Material:                             | Aluminium,<br>technopolymer, steel |
| Installation:            | Floor                | Series:                               | Design                             |
| DIMENSIONS               |                      |                                       |                                    |
| Length:<br>Height:       | cm 65<br>cm 155      | Impact Resistance:<br>Glow Wire Test: | N.D.<br>650                        |
| INCLUDED SOURCES         | 5                    |                                       |                                    |
| Category:                | LED                  | Color temperature (K):                | 2700K                              |
| Number:                  | 1                    | Color Tolerance:                      | MacAdam 2SDCM                      |
| Watt:                    | 8W                   | CRI:                                  | 90                                 |
| Delivered lumens outpu   | <b>t (lm):</b> 730lm |                                       |                                    |
| Туре:                    | 0                    |                                       |                                    |
| Class:                   | А                    |                                       |                                    |
| LUMINAIRE                |                      |                                       |                                    |
| Watt:                    | 8W                   | Delivered lumens output (lm): 360lm   |                                    |
| Voltage:                 | 100-240V             | CCT:                                  | 2700K                              |
|                          |                      | Efficiency:                           | 54%                                |
|                          |                      | Efficacy:                             | 45.00lm/W                          |
|                          |                      | CRI:                                  | 90                                 |
|                          |                      | Dimmer Typology:                      | Microswitch Dimmer                 |