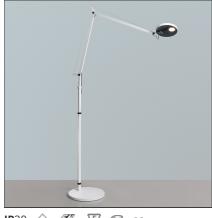

# Demetra Reading Floor LED 2700K white - Body

IP20 (i) ∰ ♥ @ ce

Dimmerable: +**①**-

#### DESCRIPTION

Materials: painted die-cast aluminium body lamp; arms in painted aluminium; inoxsteel base with painted cover.Demetra MD: this model features a Motion Detector option detecting moving objects and people and turning the light on or off accordingly.