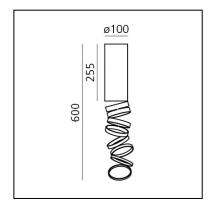

#### **DIMENSIONS**

- Height: **cm 25.5** 

- Base Diameter: cm 10

- Max Height from ceiling: cm 60