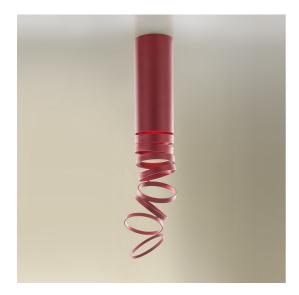

# Decomposé Light Ceiling - Red

#### **DESCRIPTION**

"The projected light is broken down on each ring, light rays come to life in a scenic dance, made of shadows circulating around the central heart." Atelier OÏ

#### **FEATURES**

- Article Code: DOI4600B16

- Colour: Red

- Installation: **Ceiling** 

- Material: **Aluminium** 

- Series: **Design Collection** 

- Environment: **Indoor** 

- design by: Atelier Oï