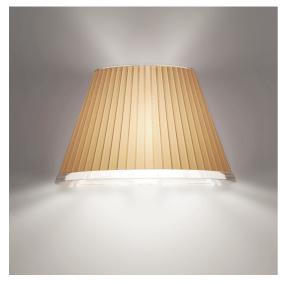

### **DESCRIPTION**

The design of the transparent antistatic polycarbonate diffuser is embellished with vertical internal slits, which, as well as giving it greater aesthetic value, also allow a better light diffusion. The diffuser is covered by parchment paper; grey painted metal structure.

### FEATURES

- Article Code: **1142020A** 

- Colour: Transparent + Natural

- Installation: Wall

- Material: polycarbonate, parchment

Series: Design CollectionEnvironment: Indoor

Area contract: HospitalityEmission: Direct Spot