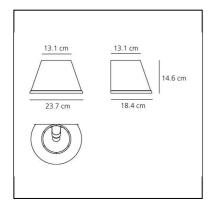

### LUMINAIRE

- Watt: **5W** 

- Voltage: **220V-240V** 

- Delivered lumens output: 349Im

- Efficiency: 74%

- Efficacy: 69.82lm/W

- CRI: **80** 

Height: cm 14.6Depth: cm 18.4

- Width: cm 23.7

**DIMENSIONS** 

Impact Resistance: N/DGlow Wire Test: 750°