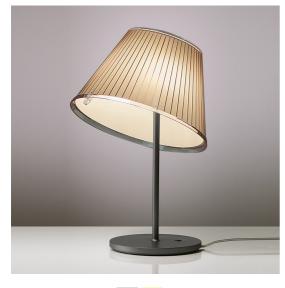

# Choose Table - Parchment/Gray anthracite

Matteo Thun & Partners

# DESCRIPTION

Base in zamac, grey painted metal structure, adjustable diffuser in transparent polycarbonate, joined with parchment paper.

## FEATURES

- Article Code: **1128020A**
- Colour: Parchment/Gray anthracite
- Installation: Table
  Material: Metal, zamac, polycarbonate,
- parchment paper
- Series: Design Collection
- Environment: Indoor
- Area contract: Hospitality
- Emission: Direct Spot
- design by: Matteo Thun & Partners