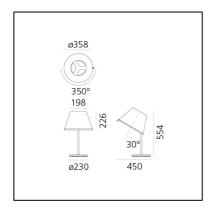

### Notes

The diffuser tilts 30° and rotates 350° on its axis.

### DIMENSIONS

- Height: **cm 55.4**
- Diameter: cm 35.8
- Base Diameter: cm 23
- Max Extension Length: cm 45
- Inclination: cm 30
- Rotation: 350°
- Impact Resistance: N/D
- Glow Wire Test: 750°