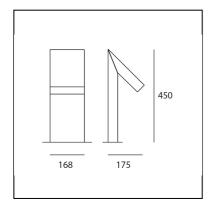

# Chilone Floor 45 Gray/white

# Ernesto Gismondi



## **DESCRIPTION**

Floor and wall matching outdoor luminaires. It is possible to install the device with the light pointed either downwards or upwards.

# IP65 🔲 🕙 [[][ 📐



**FEATURES** 

- Article Code: **T082200**- Colour: **Gray/white** 

**PRODUCT CODE: T082200** 

- Installation: BollardFloor

- Material: **Aluminum, polycarbonate** 

- Series: Architectural Outdoor

Environment: OutdoorArea contract: nullEmission: Direct

- design by: Ernesto Gismondi

### LUMINAIRE

- Watt: 8W

- Voltage: **220V-240V** 

- Delivered lumens output: 194lm

- CCT: **3000K**- Efficiency: **47%** 

- Efficacy: 24.25lm/W

# DIMENSIONS

Length: cm 17.5Width: cm 16.8Height: cm 45

# SOURCES INCLUDED

Category: LedNumber: 1Watt: 8W

- Color temperature (K): 3000K

- CRI: **80** 

### Notes

Floor version is availble in three heights and in Up model. Floor fixing with ground mounting plate.