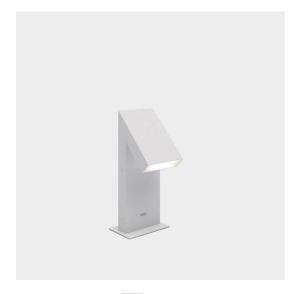

# Chilone Floor 45 Gray/white

## **DESCRIPTION**

Floor and wall matching outdoor luminaires. It is possible to install the device with the light pointed either downwards or upwards.

# IP65 🔲 🕙 [[][ 📐

**FEATURES** 

- Article Code: **T082200**- Colour: **Gray/white** 

**PRODUCT CODE: T082200** 

- Installation: BollardFloor

- Material: **Aluminum, polycarbonate** 

- Series: Architectural Outdoor