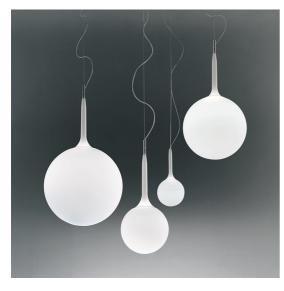

### DESCRIPTION

The spherical diffuser design is enhanced by a removablefitting and tapering luminous stem, that makes a sweet transition from the strong diffuser light to the blind lamp structure area. Ceiling rose and stem in thermoplastic resin, blown glass diffuser.