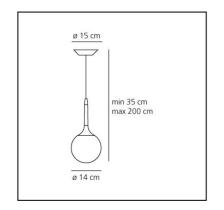

#### DIMENSIONS

- Height: cm 30
- Diameter: cm 14
- Base Diameter: cm 15
- Max Height from ceiling: cm 200
- Glow Wire Test: 850°