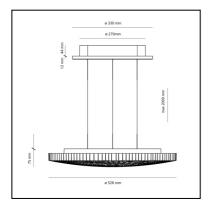

# **DIMENSIONS**

- Width: cm 7.5

Diameter: cm 52.6Base Diameter: cm 27

- Max Height from ceiling: cm 200

- Glow Wire Test: 650°