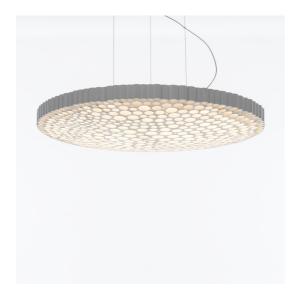

#### DESCRIPTION

The unique honeycomb grill of Calipso was generated by feeding a photo of the moon into an image-based algorithm found on a seemingly extinct computer. The resulting fractal shape, an impure geometry that displays the irregular beauty of nature, is built from an organic honeycomb of different diameter tubes, seemingly arranged in a random geometry. This honeycomb characterizes the lamp both aesthetically and optically - not only is it visually pleasing, but it also provides an even and comfortable light emission. The result is a highly emotional lighting object that joins together optical and aesthetic intelligence. A product positioned perfectly half-way between home and professional use, Calipso is suited to a variety of applications - expressing Artemide's traditional approach to deliver high performance lighting with a unique and emotional expressiveness.

#### **FEATURES**

- Article Code: 0213W10A

- Colour: White

Installation: SuspensionMaterial: Tecnopolymer

- Series: Design Collection, Architectural Indoor

Environment: IndoorEmission: Direct

- design by: Neil Poulton