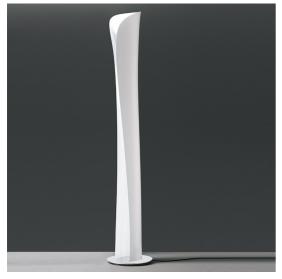

## DESCRIPTION

Floor and wall lamp. A steel panel screens and releases a soft indirect light upwards together with a diffused light along the vertical aperture of the lamp. Painted steel body lamp, with cover-base in painted inox-steel. With light intensity regulator.

## FEATURES

- Article Code: 1361W20A
- Colour: White / White
- Installation: Floor
- Material: Steel
- Series: Design Collection
- Environment: Indoor
- Area contract: Hospitality, Residential
- Emission: Indirect And Diffused
- design by: Karim Rashid