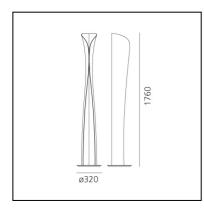

# Cadmo Floor - LED - White/White 2700K

## Karim Rashid



IP20 🛓 👭 🔸



## LUMINAIRE

- Watt: 44W
- Voltage: 220V-240V
- Delivered lumens output: 38311m
- CCT: 2700K
- Efficiency: 90%
- Efficacy: 87.06lm/W
- CRI: 90

## Notes

Lamp included. With touch dimmer.

## DESCRIPTION

Floor and wall lamp. A steel panel screens and releases a soft indirect light upwards together with a diffused light along the vertical aperture of the lamp. Painted steel body lamp, with cover-base in painted inox-steel. With light intensity regulator.

## PRODUCT CODE: 1361W20A

## FEATURES

- Article Code: 1361W20A
- Colour: White / White
- Installation: Floor
- Material: Steel
- Series: Design Collection
- Environment: Indoor
- Area contract: Hospitality, Residential
- Emission: Indirect And Diffused
- design by: Karim Rashid

## DIMENSIONS

- Height: cm 174
- Diameter: cm 32

## S