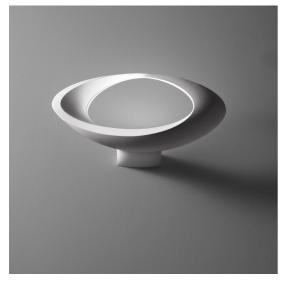

#### DESCRIPTION

The indirect light shapes the body lamp, bringing out its winding form and giving it the astonishing appearance of a ring of light. Wall support and body lamp in painted die-cast aluminium.

#### **FEATURES**

- Article Code: 1181W10A

Colour: White
Installation: Wall
Material: Aluminium
Series: Design Collection
Environment: Indoor

Area contract: ResidentialEmission: Indirect Diffused

- design by: Eric Solè