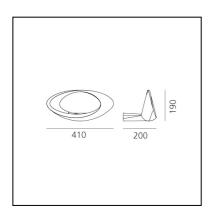

#### **DIMENSIONS**

Length: cm 20Width: cm 41Height: cm 19

- Glow Wire Test: 750°