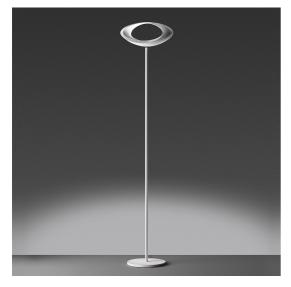

### DESCRIPTION

Steel base and stem; body lamp in painted die-cast aluminium. The indirect light shapes the body lamp, bringing out its winding form and giving it the astonishing appearance of a ring of light.

- design by: Eric Solè

**DIMENSIONS** 

- Width: cm 41

- Height: cm 183

- Base Diameter: cm 30

- Glow Wire Test: 650°