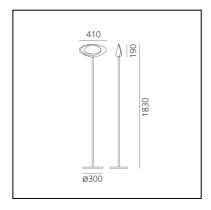

- design by: Eric Solè

**DIMENSIONS** 

- Width: cm 41

- Height: cm 183

- Base Diameter: cm 30

- Glow Wire Test: 650°