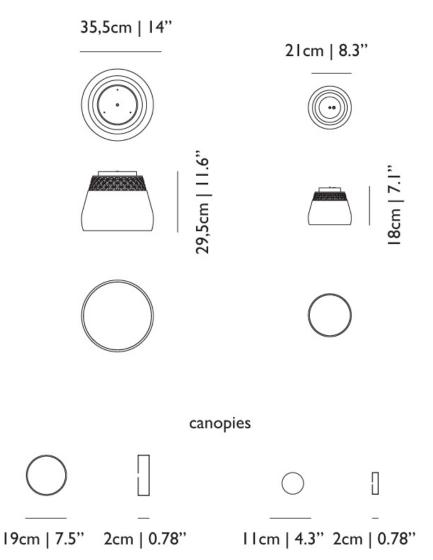

pattern inside

### technical CE



valentine
E27 x 1
105 W MAX type A, eco halogen
Cable length 4M (transparent)
10M cable available on request

### technical usa canada mexico



valentine
E26 x 1
60 W MAX type A, eco halogen
Cable length 4M (transparent)
10M cable available on request
Colour of canopy matches with the outside of the shade

baby valentine

#### colours



gold (gold inside)



chromed (chromed inside)



black (chromed inside)



white (chromed inside)

# packaging

valentine H 41 cm | 16.1 W 43 cm | 16.9 D 43 cm | 16.9 baby valentine H 30 cm | 11.8 W 30 cm | 11.8 D 28 cm | 11.0

Colli 1/1

Colli 1/1

Product weight: 85 KG | 18,7 lb

Product weight: 25 KG | 5.5 lb

With packaging 9.5 KG | 20.9 lb

With packaging 3.5 KG | 7.7 lb

### cleaning instructions

## dimensions