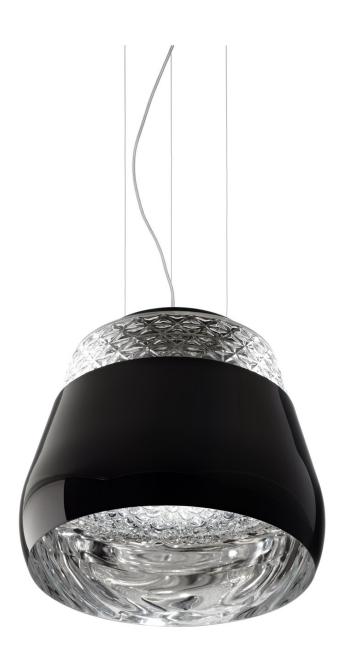

# Valentine

"A magic mirror and the power of crystals transform a simple shell into an endless light bouquet of flowers", Marcel Wanders

Designer

Marcel Wanders

Year of design

2011

Material