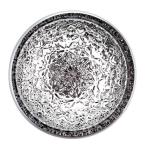

# Valentine

"A magic mirror and the power of crystals transform a simple shell into an endless light bouquet of flowers", Marcel Wanders

Designer

Marcel Wanders

Year of design

2011

Material

# detailing



Beautiful flower pattern inside

### technical CE



valentine
E27 x 1
105 W MAX type A, eco halogen
Cable length 4M (transparent)
10M cable available on request

### technical usa canada mexico



valentine
E26 x 1
60 W MAX type A, eco halogen
Cable length 4M (transparent)
10M cable available on request
Colour of canopy matches with the outside of the shade

baby valentine

#### colours



gold (gold inside)



chromed (chromed inside)



black (chromed inside)



white (chromed inside)

# packaging

valentine H 41 cm | 16.1 W 43 cm | 16.9 D 43 cm | 16.9 baby valentine H 30 cm | 11.8 W 30 cm | 11.8 D 28 cm | 11.0

Colli 1/1

Colli 1/1

Product weight: 85 KG | 18,7 lb

Product weight: 25 KG | 5.5 lb

With packaging 9.5 KG | 20.9 lb

With packaging 3.5 KG | 7.7 lb

### cleaning instructio