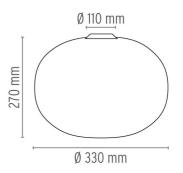

# Glo-Ball CI

designed by Jasper Morrison

Ceiling mounted lamp providing diffused light

F3023000 White

DIMENSIONS

#### Glo-Ball CI

designed by Jasper Morrison

Ceiling mounted lamp providing diffused light

F3023000 White

DIMENSIONS