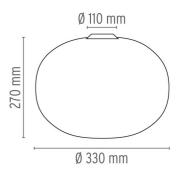

# Glo-Ball CI

designed by Jasper Morrison

Ceiling mounted lamp providing diffused light

F3023000 White

DIMENSIONS

#### Glo-Ball CI

designed by Jasper Morrison

Ceiling mounted lamp providing diffused light

F3023000 White

DIMENSIONS