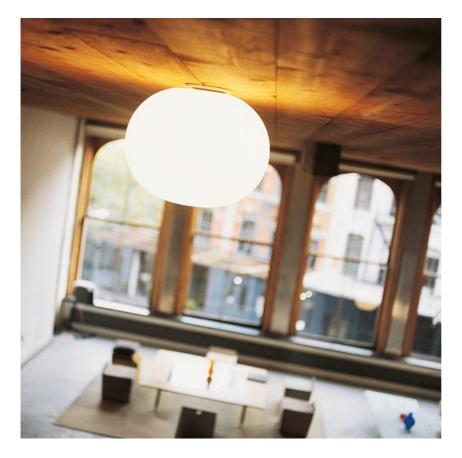

## GLO-BALL CI

| Mounting              | Ceiling                                                                                                                                                                                                                                                                                                                                        |
|-----------------------|------------------------------------------------------------------------------------------------------------------------------------------------------------------------------------------------------------------------------------------------------------------------------------------------------------------------------------------------|
| Lamps description     | I x MAX I50W E27 HSGS                                                                                                                                                                                                                                                                                                                          |
| Environment           | Indoor                                                                                                                                                                                                                                                                                                                                         |
| Finish                | White                                                                                                                                                                                                                                                                                                                                          |
| Technical description | Ceiling mounted lamp providing diffused light. Diffuser consisting<br>of an externally acidetched, hand blown, flashed opaline glass<br>and of a die-cast aluminum threaded ring nut with alodine plating<br>finish. 30% fiberglass reinforced injection-molded polyamide<br>ceiling fitting; gray painted die-cast aluminum diffuser support. |

# Glo-Ball CI

designed by Jasper Morrison

Ceiling mounted lamp providing diffused light

F3023000 White

DIMENSIONS

#### Glo-Ball CI

designed by Jasper Morrison

Ceiling mounted lamp providing diffused light

F3023000 White

DIMENSIONS