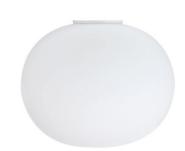

# Glo-Ball CI

designed by Jasper Morrison

Ceiling mounted lamp providing diffused light

F3023000 White

DIMENSIONS

#### Glo-Ball CI

designed by Jasper Morrison

Ceiling mounted lamp providing diffused light

F3023000 White

DIMENSIONS