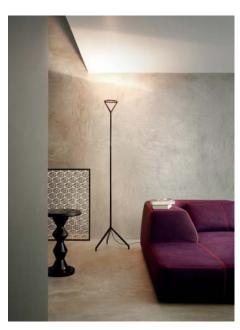

Colors: Structure in alu, black

Description: The lightness of the shape and materials, allows this lamp

to be moved freely and handly. The intense and functional halogen light may be adjusted in height by means of the telescopic stem. The reflector can be directed through the use of a rod and emits diffused or direct lighting at will.