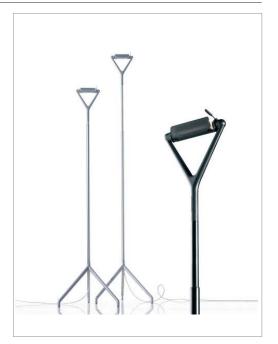

design Alberto Meda / Paolo Rizzatto, 1987

LUCE PLAN

Type: Floor

Lamps: max 250W R7s

240W HDG R7s energy saver

Product use: Indoor

Materials: Aluminium telescopic stem, rynite head, microperforated

metal reflector, anti-UV Pyrex protection glass

Colors: Structure in alu, black

Description: The lightness of the shape and materials, allows this lamp

to be moved freely and handly. The intense and functional halogen light may be adjusted in height by means of the telescopic stem. The reflector can be directed through the use of a rod and emits diffused or direct lighting at will.