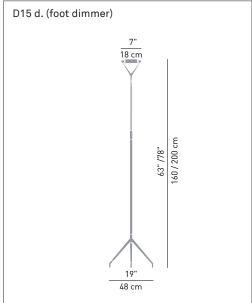

design Alberto Meda / Paolo Rizzatto, 1987

LUCE PLAN

Type: Floor

Lamps: max 250W R7s

240W HDG R7s energy saver

Product use: Indoor

Materials: Aluminium telescopic stem, rynite head, microperforated

metal reflector, anti-UV Pyrex protection glass

Colors: Structure in alu, black

Description: The lightness of the shape and materials, allows this lamp

to be moved freely and handly. The intense and functional halogen light may be adjusted in height by means of the telescopic stem. The reflector can be directed through the use of a rod and emits diffused or direct lighting at will.