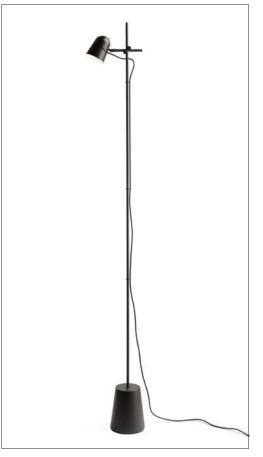

## COUNTERBALANCE FLOOR

design Daniel Rybakken, 2014

| Туре:             | Floor                                                                                                                                                                                                                                                                                                                                                                                                                                                               |        |
|-------------------|---------------------------------------------------------------------------------------------------------------------------------------------------------------------------------------------------------------------------------------------------------------------------------------------------------------------------------------------------------------------------------------------------------------------------------------------------------------------|--------|
| Light source:     | LED 12W ~2700K 800 lm <sup>(*)</sup><br>dimmable                                                                                                                                                                                                                                                                                                                                                                                                                    | EEL: A |
| Product use:      | Indoor                                                                                                                                                                                                                                                                                                                                                                                                                                                              |        |
| Materials:        | aluminium head, steel stem                                                                                                                                                                                                                                                                                                                                                                                                                                          |        |
| Colors:           | Black                                                                                                                                                                                                                                                                                                                                                                                                                                                               |        |
| Description:      | A new floor version for the essential Counterbalance<br>LED lamp by Daniel Rybakken, winner of the prestigious<br>Compasso d'Oro ADI 2014. After the great success<br>among critics and the public, the innovative family of lamps<br>by the Norwegian designer now expands, as this floor<br>model joins the wall and spotlight versions, conserving<br>the characteristic adjustable reflector in aluminium,<br>thanks to a simple sliding mechanism on the stem. |        |
| Insulation class: | □ ♥ C €                                                                                                                                                                                                                                                                                                                                                                                                                                                             |        |

Reference code: Structure D73t

1

1D730T000001 black

<sup>(')</sup>The LED lamps cannot be changed in the luminaire

www.luceplan.com