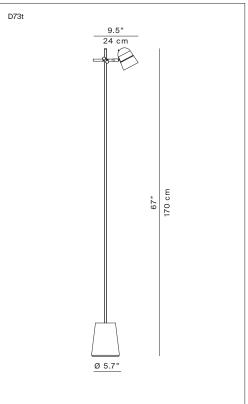

## COUNTERBALANCE FLOOR

design Daniel Rybakken, 2014

| Туре:             | Floor                                                                                                                                                                                                                                                                                                                                                                                                                                                               |        |
|-------------------|---------------------------------------------------------------------------------------------------------------------------------------------------------------------------------------------------------------------------------------------------------------------------------------------------------------------------------------------------------------------------------------------------------------------------------------------------------------------|--------|
| Light source:     | LED 12W ~2700K 800 lm <sup>(*)</sup><br>dimmable                                                                                                                                                                                                                                                                                                                                                                                                                    | EEL: A |
| Product use:      | Indoor                                                                                                                                                                                                                                                                                                                                                                                                                                                              |        |
| Materials:        | aluminium head, steel stem                                                                                                                                                                                                                                                                                                                                                                                                                                          |        |
| Colors:           | Black                                                                                                                                                                                                                                                                                                                                                                                                                                                               |        |
| Description:      | A new floor version for the essential Counterbalance<br>LED lamp by Daniel Rybakken, winner of the prestigious<br>Compasso d'Oro ADI 2014. After the great success<br>among critics and the public, the innovative family of lamps<br>by the Norwegian designer now expands, as this floor<br>model joins the wall and spotlight versions, conserving<br>the characteristic adjustable reflector in aluminium,<br>thanks to a simple sliding mechanism on the stem. |        |
| Insulation class: | □ ♥ C €                                                                                                                                                                                                                                                                                                                                                                                                                                                             |        |

Reference code: Structure D73t

1

1D730T000001 black

<sup>(')</sup>The LED lamps cannot be changed in the luminaire

www.luceplan.com