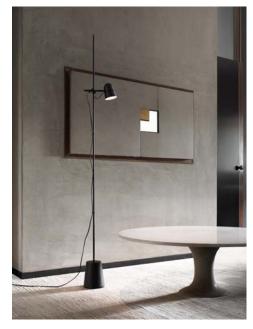

## COUNTERBALANCE FLOOR

design Daniel Rybakken, 2014

| Туре:             | Floor                                                                                                                                                                                                                                                                                                                                                                                                                                                               |        |
|-------------------|---------------------------------------------------------------------------------------------------------------------------------------------------------------------------------------------------------------------------------------------------------------------------------------------------------------------------------------------------------------------------------------------------------------------------------------------------------------------|--------|
| Light source:     | LED 12W ~2700K 800 lm <sup>(*)</sup><br>dimmable                                                                                                                                                                                                                                                                                                                                                                                                                    | EEL: A |
| Product use:      | Indoor                                                                                                                                                                                                                                                                                                                                                                                                                                                              |        |
| Materials:        | aluminium head, steel stem                                                                                                                                                                                                                                                                                                                                                                                                                                          |        |
| Colors:           | Black                                                                                                                                                                                                                                                                                                                                                                                                                                                               |        |
| Description:      | A new floor version for the essential Counterbalance<br>LED lamp by Daniel Rybakken, winner of the prestigious<br>Compasso d'Oro ADI 2014. After the great success<br>among critics and the public, the innovative family of lamps<br>by the Norwegian designer now expands, as this floor<br>model joins the wall and spotlight versions, conserving<br>the characteristic adjustable reflector in aluminium,<br>thanks to a simple sliding mechanism on the stem. |        |
| Insulation class: | □ ♥ C €                                                                                                                                                                                                                                                                                                                                                                                                                                                             |        |