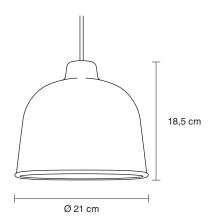

**ENVIRONMENT** Indoor

**DIMENSIONS (CM)** Height: 18,5

Ø: 21

MATERIAL Lamp Shade in mixture of bamboo fibers and poly-

propolene. Rubber cord.

**CANOPY** Canopy is included

**COLOURS** Black, grey, dusty red, nature, white, dusty green