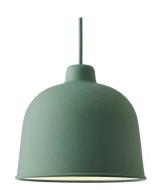

## **GRAIN PENDANT LAMP**

## FURNITURE / LIGHTING / ACCESSORIES

JENS FAGER ON THE DESIGN "GRAIN is a versatile, environmentally friendly pendant lamp with a warm & welcoming appearance that provides a great quality of light. Interesting details such as the profiled edge & hidden cord lock give GRAIN lots of character despite its simple & iconic shape. The lamp's matt surface from a specially created mix of bamboo grain & plastic composite adds a new perspective to the lamp's look & feel. You can actually see the natural stains & patterns of the material's structure in it."

**ENVIRONMENT** Indoor

**DIMENSIONS (CM)** Height: 18,5

Ø: 21

MATERIAL Lamp Shade in mixture of bamboo fibers and poly-

propolene. Rubber cord.

**CANOPY** Canopy is included

**COLOURS** Black, grey, dusty red, nature, white, dusty green