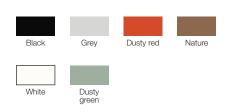

**ENVIRONMENT** Indoor

**DIMENSIONS (CM)** Height: 18,5

Ø: 21

MATERIAL Lamp Shade in mixture of bamboo fibers and poly-

propolene. Rubber cord.

**CANOPY** Canopy is included

**COLOURS** Black, grey, dusty red, nature, white, dusty green