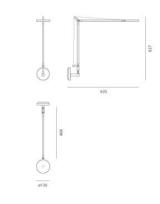

# Artemide

## PRODUCT DATA SHEET

## **Demetra wall LED grey**



#### **DESIGN BY:**

NaotoFukasawa 2013

#### MATERIALS:

Polished Aluminium

#### **DESCRIPTION:**

Base, head and arms in painted aluminium. Adjustable arms and head.

#### Light emission



#### **TECHNICAL DATA SHEET**

#### **FEATURES**

Product name: Demetra wall LED grey

Article Code: 1734010A Colour: Grey

Material: Polished Aluminium

Support:WallSupport colour:GreySeries:Design

#### **DIMENSIONS**

Cutout shape:

### **LAMPS INCLUDED**

 Category:
 LED

 Watt:
 9.5

 Typology:
 1

 Color temperature (K):
 3000K

 Class:
 A

#### **DIMENSIONS**



#### LAMP





#### **LUMINAIR**

**Watt:** 9,5 W **Voltage:** 220V-240V





## **ACCESSORIES**



DEMETRA SUPPORTO W GRO1742010A