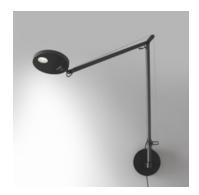

## **Demetra wall LED grey**

#### **DESCRIPTION:**

Base, head and arms in painted aluminium. Adjustable arms and head.

#### **FEATURES**

Product name: Demetra wall LED grey

Article Code: 1734010A Colour: Grey

Material: Polished Aluminium

Support:WallSupport colour:GreySeries:Design