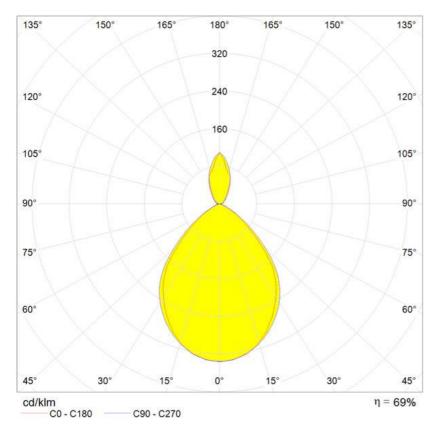

de: | A043800                                       |
| Colour:       | Aluminium                                     |
| Material:     | Anodized aluminium, polished aluminium, steel |
| Series:       | Design                                        |

cm 16

cm 20

LED

8 Led N/s

#### DIMENSIONS

Width: Height: Cutout shape:

#### LAMPS INCLUDED

| Category:        |  |
|------------------|--|
| Watt:            |  |
| Typology:        |  |
| Color Rendering: |  |

#### DIMENSIONS



16 cm

## LAMP

IP 20 🖶 🌆 🕅 🖻 🚳

Dimmer

#### LUMINAIR

| Starter:                 | E  |
|--------------------------|----|
| Trasformer availability: | R  |
| Watt:                    | 8, |
| Voltage:                 | 12 |

Electronic Dimmable Remote Remote 8,9W 2V

## Artemide

DIAGRAMS

## Polar curve



## Cartesian diagram



# <u>Artemide</u>