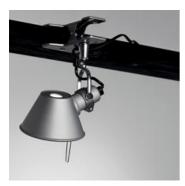

#### Tolomeo micro pinza - Led Aluminium

#### **DESCRIPTION**:

Support in polished aluminium, diffuser in matt anodised aluminium; steel pincer grip.

Light emission

IP 20 ⊕ ∰ ♥ № @ Dimmer

cm 16

cm 20

LED

8 Led N/s