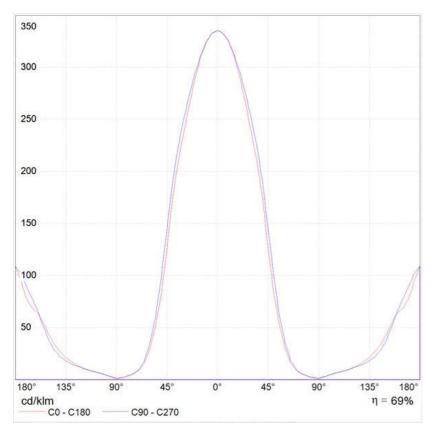

|
| Colour:       | Aluminium                                     |
| Material:     | Anodized aluminium, polished aluminium, steel |
| Series:       | Design                                        |

cm 16

cm 20

LED

8 Led N/s

#### DIMENSIONS

Width: Height: Cutout shape:

#### LAMPS INCLUDED

| Category:        |  |
|------------------|--|
| Watt:            |  |
| Typology:        |  |
| Color Rendering: |  |

#### DIMENSIONS



16 cm

## LAMP

IP 20 🖶 🌆 🕅 🖻 🚳

Dimmer

#### LUMINAIR

| Starter:                 | E  |
|--------------------------|----|
| Trasformer availability: | R  |
| Watt:                    | 8, |
| Voltage:                 | 12 |

Electronic Dimmable Remote Remote 8,9W 2V

## Artemide

DIAGRAMS

## Polar curve



## Cartesian diagram



# <u>Artemide</u>