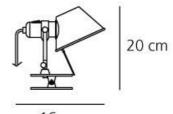

cm 16

cm 20

LED

8 Led N/s

#### DIMENSIONS

Width: Height: Cutout shape:

#### DIMENSIONS

16 cm