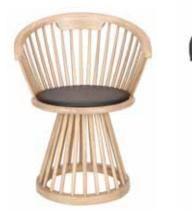

**Fan Dining Chair** 

Creating an exclamation mark in the home, a dining chair, stool and table are extended from our much loved Fan Chair - a dramatic and sculptural take on the traditional British Windsor Chair.

| Process               | The Fan family is formed from machined wood spindles of black stained Birch or natural Oak.                                                                      |
|-----------------------|------------------------------------------------------------------------------------------------------------------------------------------------------------------|
| Year of Design        | 2013                                                                                                                                                             |
| Material              | Birch, Oak, Leather                                                                                                                                              |
| Product Code          | Fan Dining Chair – Black Birch FAD01BL<br>Fan Dining Chair – Natural Oak FAD02NA                                                                                 |
| Туре                  | Dining Chair                                                                                                                                                     |
| Colour                | ● Black<br>● Natural                                                                                                                                             |
| Cleaning Instructions | Clean with a soft dry cloth only. Do not use polishing<br>agents, water or abrasive materials when cleaning.<br>Clean leather with a clean damp cloth, wipe away |