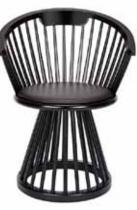

**Fan Dining Chair** 

Creating an exclamation mark in the home, a dining chair, stool and table are extended from our much loved Fan Chair - a dramatic and sculptural take on the traditional British Windsor Chair.

| Process               | The Fan family is formed from machined wood spindles of black stained Birch or natural Oak.                                                                      |
|-----------------------|------------------------------------------------------------------------------------------------------------------------------------------------------------------|
| Year of Design        | 2013                                                                                                                                                             |
| Material              | Birch, Oak, Leather                                                                                                                                              |
| Product Code          | Fan Dining Chair – Black Birch FAD01BL<br>Fan Dining Chair – Natural Oak FAD02NA                                                                                 |
| Туре                  | Dining Chair                                                                                                                                                     |
| Colour                | ● Black<br>● Natural                                                                                                                                             |
| Cleaning Instructions | Clean with a soft dry cloth only. Do not use polishing<br>agents, water or abrasive materials when cleaning.<br>Clean leather with a clean damp cloth, wipe away |