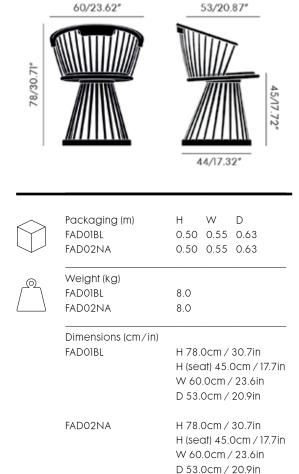

| Process               | The Fan family is formed from machined wood spindles of black stained Birch or natural Oak.                                                                      |
|-----------------------|------------------------------------------------------------------------------------------------------------------------------------------------------------------|
| Year of Design        | 2013                                                                                                                                                             |
| Material              | Birch, Oak, Leather                                                                                                                                              |
| Product Code          | Fan Dining Chair – Black Birch FAD01BL<br>Fan Dining Chair – Natural Oak FAD02NA                                                                                 |
| Туре                  | Dining Chair                                                                                                                                                     |
| Colour                | ● Black<br>● Natural                                                                                                                                             |
| Cleaning Instructions | Clean with a soft dry cloth only. Do not use polishing<br>agents, water or abrasive materials when cleaning.<br>Clean leather with a clean damp cloth, wipe away |