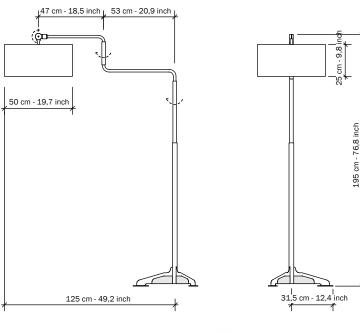

## Cable length:

180 cm - 70.9 inch

Light Source: EU: Fitting E27

Max. 60 Watt 220 V USA: Fitting E26 Max. 60 Watt

### Energy class:

Lamp is suitable for bulbs of energy class A++, A+, A, B, C, D and E. Lamp is sold with a bulb of energy class E. Weight:

21,7 kg - 47,8 lb.