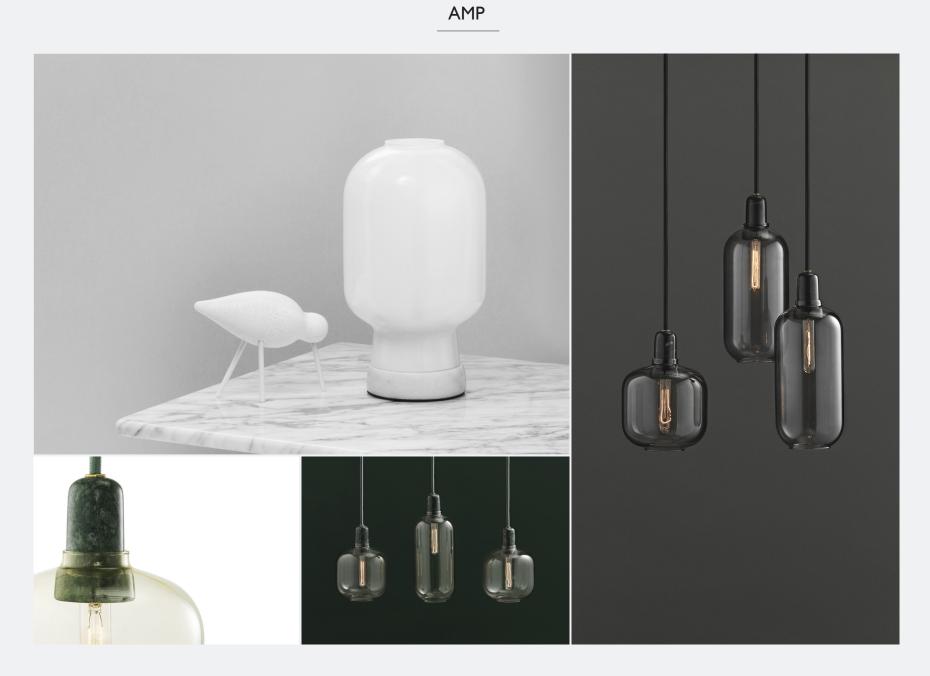

## AMP

LIGHTING / FURNITURE / ACCESSORIES

| DESIGNER / YEAR OF DESIGN | Simon Legald, 2014                                                                                                                                                                                                                                                                                                                                        |
|---------------------------|-----------------------------------------------------------------------------------------------------------------------------------------------------------------------------------------------------------------------------------------------------------------------------------------------------------------------------------------------------------|
| MATERIAL                  | Glass, Marble                                                                                                                                                                                                                                                                                                                                             |
| COLOURS                   |                                                                                                                                                                                                                                                                                                                                                           |
| CONSTRUCTION              | The green table lamps are provided with a 2 m green textile cord<br>with a switch. The green pendants are provided with 4 m green<br>textile cord and a white ceiling canopy. The black table lamps are<br>provided with a 2 m black textile cord with a switch. The black<br>pendants are provided with a 4 m black textile coard and a black<br>canopy. |
| DIMENSIONS                | Amp Lamp Small / H: 17 x Ø: 14 cm<br>Amp Lamp Large / H: 26 x Ø: 11,2 cm<br>Amp Table Lamp / H: 26,5 x Ø: 14 cm                                                                                                                                                                                                                                           |
| MAINTENANCE               | Clean with damp cloth.                                                                                                                                                                                                                                                                                                                                    |