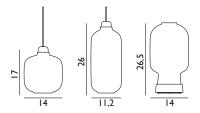

## AMP

LIGHTING / FURNITURE / ACCESSORIES

| DESIGNER / YEAR OF DESIGN | Simon Legald, 2014                                                                                                                                                                                                                                                                                                                                        |
|---------------------------|-----------------------------------------------------------------------------------------------------------------------------------------------------------------------------------------------------------------------------------------------------------------------------------------------------------------------------------------------------------|
| MATERIAL                  | Glass, Marble                                                                                                                                                                                                                                                                                                                                             |
| COLOURS                   |                                                                                                                                                                                                                                                                                                                                                           |
| CONSTRUCTION              | The green table lamps are provided with a 2 m green textile cord<br>with a switch. The green pendants are provided with 4 m green<br>textile cord and a white ceiling canopy. The black table lamps are<br>provided with a 2 m black textile cord with a switch. The black<br>pendants are provided with a 4 m black textile coard and a black<br>canopy. |
| DIMENSIONS                | Amp Lamp Small / H: 17 x Ø: 14 cm<br>Amp Lamp Large / H: 26 x Ø: 11,2 cm<br>Amp Table Lamp / H: 26,5 x Ø: 14 cm                                                                                                                                                                                                                                           |
| MAINTENANCE               | Clean with damp cloth.                                                                                                                                                                                                                                                                                                                                    |