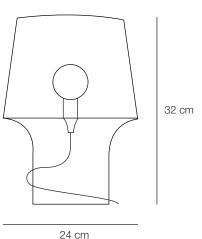

E27, Class II, IP20

**BULB INCLUDED** No. Bulb can be purchased separately. Only use

dimmable bulb.

DIMENSION (CM) Ø: 24

Height: 32

CORD LENGTH (MM) 2600 mm

WEIGHT (KG) 4,1

CLEANING INSTRUCTIONS Clean with soft dry cloth only. Always switch off the