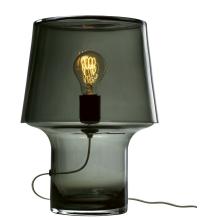

## COSY IN GREY TABLE LAMP FURNITURE / LIGHTING / ACCESSORIES

Harri Koskinen on the design "The basic idea was to create a lamp series with space atmosphere. I put my trust in the natural material of glass, in it's beauty and it's changing reflections. The lamp series consists of a white and grey version that both, and in their own way, bring forward the beauty of electrical light. The lamps are at their best in the late evening, creating a cosy mood around them."

LAMP DESCRIPTION Cosy is a lamp series with personality and

ambience. Place them anywhere to create an atmosphere. The lamp's dim function makes it possible to control the light and mood in a room.

**ENVIRONMENT** Indoor

MATERIAL Soda lime glass, transparent PVC cord with a

dimmer, plastic socket and an internal clear plastic

construction to secure cord and socket.

COLOUR / REF. CODE Smoked grey glass

220-230V, 50 HZ, E 27, Max 60 Watt, PL Max 8W VOLTAGE (V)