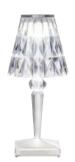

# Battery Ferruccio Laviani 2015

Battery is our signature small lamp shade made of transparent PMMA. Its innovation lies in the fact that it can be recharged via a USB cable, and has up to six hours battery life. This makes it easy to move: ideal for contract segments, for use on café or restaurant patios. Battery has a crystal coloured cover with a faceted surface that creates fascinating plays of light, and a frame in a metallic gold or silver finish. Plus, there's also a version in different transparent shades.