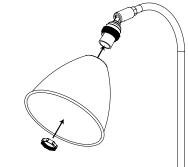

## 1.

Turn off the lamp and remove light bulb and lamp shade.

2. Press the metal flap (a) with a thin screwdriver, while screwing off the holder.

3.

Disconnect cables by loosening screws and remove the terminal.