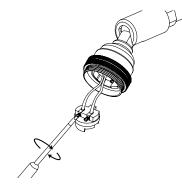

**4.** loosen screw in bottom of the holder.

**5.** screw out the part.

6. Insert the first part of the new lamp holder and tighten screw.

7. Connect cables to the new terminals.

**9.** Tighten the lamp holder.