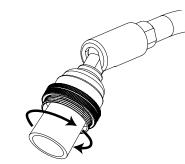

**4.** loosen screw in bottom of the holder.

**5.** screw out the part.

6. Insert the first part of the new lamp holder and tighten screw.

7. Connect cables to the new terminals.

**9.** Tighten the lamp holder.