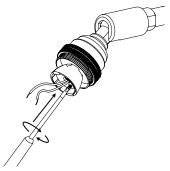

**4.** loosen screw in bottom of the holder.

**5.** screw out the part.

6. Insert the first part of the new lamp holder and tighten screw.

7. Connect cables to the new terminals.

**9.** Tighten the lamp holder.