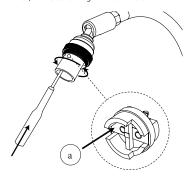

## 1.

Turn off the lamp and remove light bulb and lamp shade.

2. Press the metal flap (a) with a thin screwdriver, while screwing off the holder.

3.

Disconnect cables by loosening screws and remove the terminal.