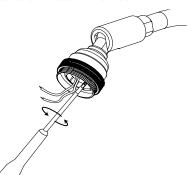

**4.** loosen screw in bottom of the holder.

**5.** screw out the part.

6. Insert the first part of the new lamp holder and tighten screw.

7. Connect cables to the new terminals.

**9.** Tighten the lamp holder.