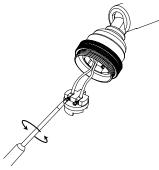

**4.** loosen screw in bottom of the holder.

**5.** screw out the part.

6. Insert the first part of the new lamp holder and tighten screw.

7. Connect cables to the new terminals.

**9.** Tighten the lamp holder.