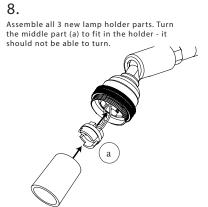

**4.** loosen screw in bottom of the holder.

**5.** screw out the part.

6. Insert the first part of the new lamp holder and tighten screw.

7. Connect cables to the new terminals.

**9.** Tighten the lamp holder.