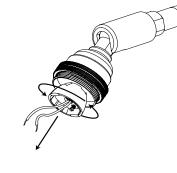

## 1.

Turn off the lamp and remove light bulb and lamp shade.

2. Press the metal flap (a) with a thin screwdriver, while screwing off the holder.

3.

Disconnect cables by loosening screws and remove the terminal.