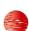

# DESCRIPTION

The seduction of a woman's tress wash te initial inspiration for the Tress family of lamps. This design-come-true by Foscarini was achieved through the development of a completely original technological process, involving a fiberglass and resin tape woven with oredrly casual ness to become the structure anda aesthetics of the lamp. Tress changes personality according to its color: it is light and discrete in white, strong and decisive in black and volcanic and totemic in red, which makes the contrast between the interior and the exterior even more evident, surprinsing in indigo blue and extremely contemporary in greige, a shade between grey and beige. The mini, small and medium size of Tress hanging version has been designed to illuminate a specific area of the space below; on the other hand the big size is characterized for a more widespread light diffusion. All sizes can be used alone, to enhance a shadowy corner, or any other space in a room, or it can be used in line to create effects of perspective.

#### MATERIALS

Varnished fibreglass-based composite material and chromed metal

COLORS

Black, Crimson, Greige, Indigo, White

technical details

Suspension lamp with diffused and direct light. The fibreglass-based composite material diffuser is produced by modelling tape along a mould with an automatic control of the pitch/pattern, which is then liquid coated. In the large version, blown glass internal diffuser with acid etched finish, satin finish opaline glass upper screen and chromed metal frame, in the other versions chromed metal mount. Fitted with three stainless steel suspension cables for the large version, one for the other versions, and transparent electrical cable. Ceiling rose with galvanised metal bracket and glossy chromed batch-dyed ABS cover. Canopy decentralization kit-multiple canopy available (up to 6 or 9 suspension lamps).