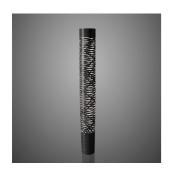

# DESCRIPTION

The seduction of a woman's tress wash te initial inspiration for the Tress family of lamps. This design-come-true by Foscarini was achieved through the development of a completely original technological process, involving a fiberglass and resin tape woven with oredrly casual ness to become the structure anda aesthetics of the lamp. Tress changes personality according to its color: it is light and discrete in white, strong and decisive in black and volcanic and totemic in red, which makes the contrast between the interior and the exterior even more evident, surprinsing in indigo blue and extremely contemporary in greige, a shade between grey and beige. The mini, small and medium size of Tress hanging version has been designed to illuminate a specific area of the space below; on the other hand the big size is characterized for a more widespread light diffusion. All sizes can be used alone, to enhance a shadowy corner, or any other space in a room, or it can be used in line to create effects of perspective.

#### MATERIALS

Varnished fibreglass-based composite material and chromed metal

COLORS

Black, Crimson, Greige, Indigo, White

technical details

Suspension lamp with diffused and direct light. The fibreglass-based composite material diffuser is produced by modelling tape along a mould with an automatic control of the pitch/pattern, which is then liquid coated. In the large version, blown glass internal diffuser with acid etched finish, satin finish opaline glass upper screen and chromed metal frame, in the other versions chromed metal mount. Fitted with three stainless steel suspension cables for the large version, one for the other versions, and transparent electrical cable. Ceiling rose with galvanised metal bracket and glossy chromed batch-dyed ABS cover. Canopy decentralization kit-multiple canopy available (up to 6 or 9 suspension lamps).