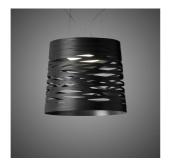

# DESCRIPTION

The seduction of a woman's tress wash te initial inspiration for the Tress family of lamps. This design-come-true by Foscarini was achieved through the development of a completely original technological process, involving a fiberglass and resin tape woven with oredrly casual ness to become the structure anda aesthetics of the lamp. Tress changes personality according to its color: it is light and discrete in white, strong and decisive in black and volcanic and totemic in red, which makes the contrast between the interior and the exterior even more evident, surprinsing in indigo blue and extremely contemporary in greige, a shade between grey and beige. The mini, small and medium size of Tress hanging version has been designed to illuminate a specific area of the space below; on the other hand the big size is characterized for a more widespread light diffusion. All sizes can be used alone, to enhance a shadowy corner, or any other space in a room, or it can be used in line to create effects of perspective.

#### MATERIALS

Varnished fibreglass-based composite material and chromed metal

COLORS

Black, Crimson, Greige, Indigo, White

technical details

Suspension lamp with diffused and direct light. The fibreglass-based composite material diffuser is produced by modelling tape along a mould with an automatic control of the pitch/pattern, which is then liquid coated. In the large version, blown glass internal diffuser with acid etched finish, satin finish opaline glass upper screen and chromed metal frame, in the other versions chromed metal mount. Fitted with three stainless steel suspension cables for the large version, one for the other versions, and transparent electrical cable. Ceiling rose with galvanised metal bracket and glossy chromed batch-dyed ABS cover. Canopy decentralization kit-multiple canopy available (up to 6 or 9 suspension lamps).