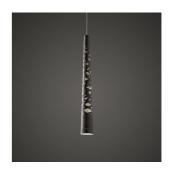

# DESCRIPTION

The seduction of a woman's tress wash te initial inspiration for the Tress family of lamps. This design-come-true by Foscarini was achieved through the development of a completely original technological process, involving a fiberglass and resin tape woven with oredrly casual ness to become the structure anda aesthetics of the lamp. Tress changes personality according to its color: it is light and discrete in white, strong and decisive in black and volcanic and totemic in red, which makes the contrast between the interior and the exterior even more evident, surprinsing in indigo blue and extremely contemporary in greige, a shade between grey and beige. The mini, small and medium size of Tress hanging version has been designed to illuminate a specific area of the space below; on the other hand the big size is characterized for a more widespread light diffusion. All sizes can be used alone, to enhance a shadowy corner, or any other space in a room, or it can be used in line to create effects of perspective.

#### MATERIALS

Varnished fibreglass-based composite material and chromed metal

COLORS

Black, Crimson, Greige, Indigo, White

technical details

Suspension lamp with diffused and direct light. The fibreglass-based composite material diffuser is produced by modelling tape along a mould with an automatic control of the pitch/pattern, which is then liquid coated. In the large version, blown glass internal diffuser with acid etched finish, satin finish opaline glass upper screen and chromed metal frame, in the other versions chromed metal mount. Fitted with three stainless steel suspension cables for the large version, one for the other versions, and transparent electrical cable. Ceiling rose with galvanised metal bracket and glossy chromed batch-dyed ABS cover. Canopy decentralization kit-multiple canopy available (up to 6 or 9 suspension lamps).