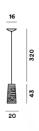

# DESCRIPTION

The seduction of a woman's tress wash te initial inspiration for the Tress family of lamps. This design-come-true by Foscarini was achieved through the development of a completely original technological process, involving a fiberglass and resin tape woven with oredrly casual ness to become the structure anda aesthetics of the lamp. Tress changes personality according to its color: it is light and discrete in white, strong and decisive in black and volcanic and totemic in red, which makes the contrast between the interior and the exterior even more evident, surprinsing in indigo blue and extremely contemporary in greige, a shade between grey and beige. The mini, small and medium size of Tress hanging version has been designed to illuminate a specific area of the space below; on the other hand the big size is characterized for a more widespread light diffusion. All sizes can be used alone, to enhance a shadowy corner, or any other space in a room, or it can be used in line to create effects of perspective.

#### MATERIALS

Varnished fibreglass-based composite material and chromed metal

COLORS

Black, Crimson, Greige, Indigo, White

technical details

Suspension lamp with diffused and direct light. The fibreglass-based composite material diffuser is produced by modelling tape along a mould with an automatic control of the pitch/pattern, which is then liquid coated. In the large version, blown glass internal diffuser with acid etched finish, satin finish opaline glass upper screen and chromed metal frame, in the other versions chromed metal mount. Fitted with three stainless steel suspension cables for the large version, one for the other versions, and transparent electrical cable. Ceiling rose with galvanised metal bracket and glossy chromed batch-dyed ABS cover. Canopy decentralization kit-multiple canopy available (up to 6 or 9 suspension lamps).