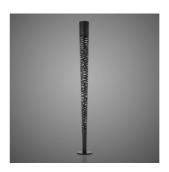

# DESCRIPTION

The seduction of a woman's tress wash te initial inspiration for the Tress family of lamps. This design-come-true by Foscarini was achieved through the development of a completely original technological process, involving a fiberglass and resin tape woven with oredrly casual ness to become the structure anda aesthetics of the lamp. Tress changes personality according to its color: it is light and discrete in white, strong and decisive in black and volcanic and totemic in red, which makes the contrast between the interior and the exterior even more evident, surprinsing in indigo blue and extremely contemporary in greige, a shade between grey and beige. The mini, small and medium size of Tress hanging version has been designed to illuminate a specific area of the space below; on the other hand the big size is characterized for a more widespread light diffusion. All sizes can be used alone, to enhance a shadowy corner, or any other space in a room, or it can be used in line to create effects of perspective.

#### MATERIALS

Varnished fibreglass-based composite material and chromed metal

COLORS

Black, Crimson, Greige, Indigo, White

technical details

Suspension lamp with diffused and direct light. The fibreglass-based composite material diffuser is produced by modelling tape along a mould with an automatic control of the pitch/pattern, which is then liquid coated. In the large version, blown glass internal diffuser with acid etched finish, satin finish opaline glass upper screen and chromed metal frame, in the other versions chromed metal mount. Fitted with three stainless steel suspension cables for the large version, one for the other versions, and transparent electrical cable. Ceiling rose with galvanised metal bracket and glossy chromed batch-dyed ABS cover. Canopy decentralization kit-multiple canopy available (up to 6 or 9 suspension lamps).