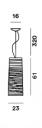

# DESCRIPTION

The seduction of a woman's tress wash te initial inspiration for the Tress family of lamps. This design-come-true by Foscarini was achieved through the development of a completely original technological process, involving a fiberglass and resin tape woven with oredrly casual ness to become the structure anda aesthetics of the lamp. Tress changes personality according to its color: it is light and discrete in white, strong and decisive in black and volcanic and totemic in red, which makes the contrast between the interior and the exterior even more evident, surprinsing in indigo blue and extremely contemporary in greige, a shade between grey and beige. The mini, small and medium size of Tress hanging version has been designed to illuminate a specific area of the space below; on the other hand the big size is characterized for a more widespread light diffusion. All sizes can be used alone, to enhance a shadowy corner, or any other space in a room, or it can be used in line to create effects of perspective.

#### MATERIALS

Varnished fibreglass-based composite material and chromed metal

COLORS

Black, Crimson, Greige, Indigo, White

technical details

Suspension lamp with diffused and direct light. The fibreglass-based composite material diffuser is produced by modelling tape along a mould with an automatic control of the pitch/pattern, which is then liquid coated. In the large version, blown glass internal diffuser with acid etched finish, satin finish opaline glass upper screen and chromed metal frame, in the other versions chromed metal mount. Fitted with three stainless steel suspension cables for the large version, one for the other versions, and transparent electrical cable. Ceiling rose with galvanised metal bracket and glossy chromed batch-dyed ABS cover. Canopy decentralization kit-multiple canopy available (up to 6 or 9 suspension lamps).