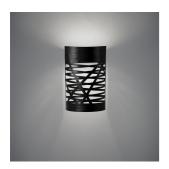

# DESCRIPTION

The seduction of a woman's tress wash te initial inspiration for the Tress family of lamps. This design-come-true by Foscarini was achieved through the development of a completely original technological process, involving a fiberglass and resin tape woven with oredrly casual ness to become the structure anda aesthetics of the lamp. Tress changes personality according to its color: it is light and discrete in white, strong and decisive in black and volcanic and totemic in red, which makes the contrast between the interior and the exterior even more evident, surprinsing in indigo blue and extremely contemporary in greige, a shade between grey and beige. The mini, small and medium size of Tress hanging version has been designed to illuminate a specific area of the space below; on the other hand the big size is characterized for a more widespread light diffusion. All sizes can be used alone, to enhance a shadowy corner, or any other space in a room, or it can be used in line to create effects of perspective.

#### MATERIALS

Varnished fibreglass-based composite material and chromed metal

COLORS

Black, Crimson, Greige, Indigo, White

technical details

Suspension lamp with diffused and direct light. The fibreglass-based composite material diffuser is produced by modelling tape along a mould with an automatic control of the pitch/pattern, which is then liquid coated. In the large version, blown glass internal diffuser with acid etched finish, satin finish opaline glass upper screen and chromed metal frame, in the other versions chromed metal mount. Fitted with three stainless steel suspension cables for the large version, one for the other versions, and transparent electrical cable. Ceiling rose with galvanised metal bracket and glossy chromed batch-dyed ABS cover. Canopy decentralization kit-multiple canopy available (up to 6 or 9 suspension lamps).