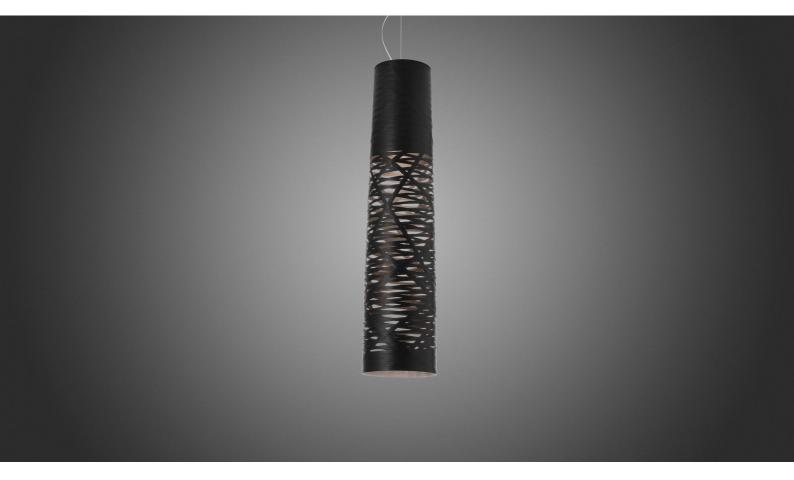

# DESCRIPTION

The seduction of a woman's tress wash te initial inspiration for the Tress family of lamps. This design-come-true by Foscarini was achieved through the development of a completely original technological process, involving a fiberglass and resin tape woven with oredrly casual ness to become the structure anda aesthetics of the lamp. Tress changes personality according to its color: it is light and discrete in white, strong and decisive in black and volcanic and totemic in red, which makes the contrast between the interior and the exterior even more evident, surprinsing in indigo blue and extremely contemporary in greige, a shade between grey and beige. The mini, small and medium size of Tress hanging version has been designed to illuminate a specific area of the space below; on the other hand the big size is characterized for a more widespread light diffusion. All sizes can be used alone, to enhance a shadowy corner, or any other space in a room, or it can be used in line to create effects of perspective.

#### MATERIALS

Varnished fibreglass-based composite material and chromed metal

COLORS

Black, Crimson, Greige, Indigo, White

technical details

Suspension lamp with diffused and direct light. The fibreglass-based composite material diffuser is produced by modelling tape along a mould with an automatic control of the pitch/pattern, which is then liquid coated. In the large version, blown glass internal diffuser with acid etched finish, satin finish opaline glass upper screen and chromed metal frame, in the other versions chromed metal mount. Fitted with three stainless steel suspension cables for the large version, one for the other versions, and transparent electrical cable. Ceiling rose with galvanised metal bracket and glossy chromed batch-dyed ABS cover. Canopy decentralization kit-multiple canopy available (up to 6 or 9 suspension lamps).