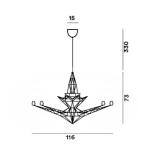

MATERIALS

Anodised metal

COLORS

Anodized

technical details

Suspension lamp with diffused light. Handwelded metal frame, subjected to an electrochemical anodising process whereby a protective layer of aluminium oxide forms on the surface and protects it from corrosion. Hand-blown glass diffusers with acidetched finish. The transformer is housed in the galvanised epoxy powder coated ceiling rose. Stainless steel suspension cable and transparent electrical cables.

### Lightweight

SCHEMATIC & LIGHT EMISSION

MATERIAL

Anodised metal

COLORS

ACCESSORIES

Kit B

LIGHT SOURCE