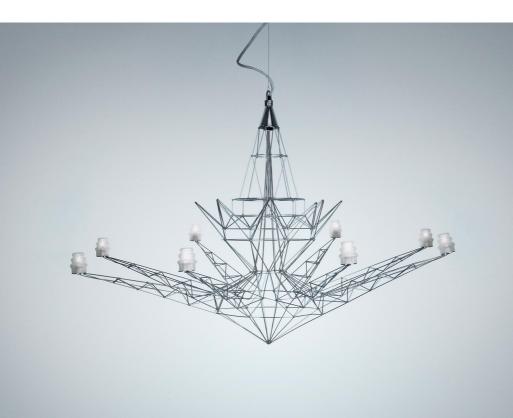

#### DESCRIPTION

The classic suspension lamp with Murano ground glass arms is denuded of all its décor. Only the skeleton remains: a light geometric frame that recalls the threedimensional development of a crystal. Handmade by welding together hundreds of metal rebar elements, Lightweight merges the contemporary design of Tom Dixon with a semiartisanal production process, half-way between innovation and tradition. Eight small transparent and satin finish blown glass diffusers rest on each of the arms of Lightweight, diffusing an intense light in every direction. Its strong personality and dimensions enhance its decorative appeal, making it suitable also for settings of a significant size.

MATERIALS

Anodised metal

COLORS

Anodized

technical details

Suspension lamp with diffused light. Handwelded metal frame, subjected to an electrochemical anodising process whereby a protective layer of aluminium oxide forms on the surface and protects it from corrosion. Hand-blown glass diffusers with acidetched finish. The transformer is housed in the galvanised epoxy powder coated ceiling rose. Stainless steel suspension cable and transparent electrical cables.