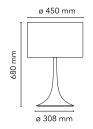

Mounting Table Indoor Environment

Finish Polished aluminum, MUD, Shiny black, Shiny

Weight 5.6 Kg

available

1 x MAX 205W E27 HSGS 4200lm 3000K [e] cod. RF19973 DIMMER Light sources

**Emergency** Without

Switching On the cable there is the electronic dimmer