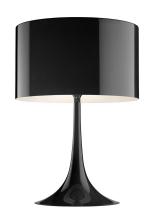

## Spun Light Table 2

by Sebastian Wrong , 2003

Table/desk lamp providing diffused light. Spun metal frame and diffuser, die-cast aluminum diffuser support arms and lampholder support, painted in the colors indicated below. White, injectionmolded polycarbonate diffuser supports. Sandblasted pressed glass upper diffuser screen. On the cable there is the electronic dimmer which allows the regulation of light brightness.

Mounting Table Indoor Environment

Finish Polished aluminum, MUD, Shiny black, Shiny

Weight 5.6 Kg

available

1 x MAX 205W E27 HSGS 4200lm 3000K [e] cod. RF19973 DIMMER Light sources

**Emergency** Without

Switching On the cable there is the electronic dimmer

> F6611030 - Shiny black F6611021 - Mud

Certificate