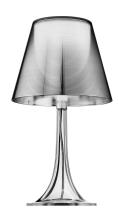

## Miss K

by Philippe Starck, 2003-2004

Table lamp providing diffused light. Fully transparent, injectionmolded PMMA polymethylmethacrylate frame; opaline, injectionmolded polycarbonate internal diffuser and injectionmolded transparent or colored polycarbonate external diffuser completely finished with high-vacuum aluminization process.

ø 236 mm 432 mm ø162 mm

Mounting Table Indoor Environment

Finish Aluminized silver, Fabric, Aluminized red,

Aluminized black

Weight 1.2 Kg

1 x LED 8W E27 740lm 2700K [e] cod. RF25323 Light sources available

Materials Polycarbonate, Polymethylmethacrylate

Colors F6255000 - Aluminized silver

> F6255030 - Aluminized black F6255035 - Aluminized red

F6255007 - Fabric

Certificate (€ **3 F** P 20 □