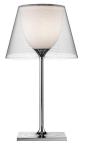

## **KTribe Table 1**

by Philippe Starck , 2007

and diffuser support in die-cast, polished Zamak alloy. Polished aluminum tubular. Injection-molded, matte black PA (Nylon) base cover. Injection-molded PC (polycarbonate) opal inner diffuser. Outer diffuser in transparent or fumée PMMA (polymethylmethacrylate).

Table luminaire providing diffused lighting. Base, rod support

| Mounting                   | Table                                                                            |
|----------------------------|----------------------------------------------------------------------------------|
| Environment                | Indoor                                                                           |
| Finish                     | Fumée, Transparent                                                               |
| Weight                     | 3.1 Kg                                                                           |
| Light sources<br>available | 1 x MAX 70W E27 HSGS 1180lm 2800K [e] cod.<br>RF20405                            |
| Emergency                  | Without                                                                          |
| Switching                  | On the cable there is a traditional dimmer which allows the regulation of light. |
| Voltage                    | 220-240V                                                                         |
| Power                      | 100W                                                                             |
| Battery                    | No                                                                               |
| Supply included            | Yes                                                                              |
| Cord Length                | 1640 mm                                                                          |
| Materials                  | Aluminum, Methacrylate, Polycarbonate                                            |
| Colors                     | <ul> <li>F6263000 - Transparent</li> <li>F6263030 - Fumée</li> </ul>             |
| Certificate                |                                                                                  |