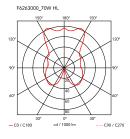

Table luminaire providing diffused lighting. Base, rod support

| Mounting                   | Table                                                                            |
|----------------------------|----------------------------------------------------------------------------------|
| Environment                | Indoor                                                                           |
| Finish                     | Fumée, Transparent                                                               |
| Weight                     | 3.1 Kg                                                                           |
| Light sources<br>available | 1 x MAX 70W E27 HSGS 1180lm 2800K [e] cod.<br>RF20405                            |
| Emergency                  | Without                                                                          |
| Switching                  | On the cable there is a traditional dimmer which allows the regulation of light. |
| Voltage                    | 220-240V                                                                         |
| Power                      | 100W                                                                             |
| Battery                    | No                                                                               |
| Supply included            | Yes                                                                              |
| Cord Length                | 1640 mm                                                                          |
| Materials                  | Aluminum, Methacrylate, Polycarbonate                                            |
| Colors                     | <ul> <li>F6263000 - Transparent</li> <li>F6263030 - Fumée</li> </ul>             |
| Certificate                |                                                                                  |