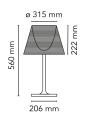

Table luminaire providing diffused lighting. Base, rod support

| Mounting                   | Table                                                                            |
|----------------------------|----------------------------------------------------------------------------------|
| Environment                | Indoor                                                                           |
| Finish                     | Fumée, Transparent                                                               |
| Weight                     | 3.1 Kg                                                                           |
| Light sources<br>available | 1 x MAX 70W E27 HSGS 1180lm 2800K [e] cod.<br>RF20405                            |
| Emergency                  | Without                                                                          |
| Switching                  | On the cable there is a traditional dimmer which allows the regulation of light. |
| Voltage                    | 220-240V                                                                         |
| Power                      | 100W                                                                             |
| Battery                    | No                                                                               |
| Supply included            | Yes                                                                              |
| Cord Length                | 1640 mm                                                                          |
| Materials                  | Aluminum, Methacrylate, Polycarbonate                                            |
| Colors                     | <ul> <li>F6263000 - Transparent</li> <li>F6263030 - Fumée</li> </ul>             |
| Certificate                |                                                                                  |