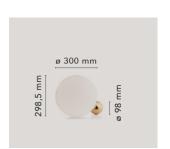

## Copycat

by Michael Anastassiades , 2015

Table lighting fixture comprising an aluminium sphere machined from solid and then gold-coated with 24 K gold. Blown glass opal diffuser. LED light source with dimmer switch on the power cable.

(€ F € 33 | IP | D

Polished aluminum, black nickel, Copper, Electroplating 24 Karat gold Finish

Weight

1 x COB LED 16W 2700K CRI83 1380lm Light source

Emergency Without

Switching Dimmer switch on the power cable