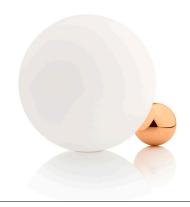

## Copycat

by Michael Anastassiades , 2015

Table lighting fixture comprising an aluminium sphere machined from solid and then gold-coated with 24 K gold. Blown glass opal diffuser. LED light source with dimmer switch on the power cable.

**Battery** No Supply included Yes

Materials Aluminum, Blown glass

Colors F1952044 - Electroplating 24 Karat gold

> F1952015 - Copper F1952030 - black nickel

F1952050 - Polished aluminium